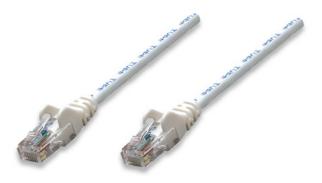

# **Network Cable, Cat6, UTP**

RJ45 Male / RJ45 Male, 1.5 m (5 ft.), White

Part No.: 341950

EAN-13: 0766623341950 | UPC: 766623341950

# **Trusted connections for your network**

Enjoy clear and secure data transmissions with the Intellinet Solutions Cat6 Patch Cable. This network cable enables a convenient and reliable connection from one network device, such as a switch, modem or router, to another or to the infrastructure at large through a patch panel, keystone jack or wall outlet. Designed to meet the appropriate TIA/EIA standards and suitable for use in 10/100/1000BASE-T networks, the Intellinet Solutions Cat6 Patch Cable also offers a rugged PVC sheath and molded strain relief to help reduce cable damage and assure full data transfer rates, error-free transmissions and maximum conductivity.