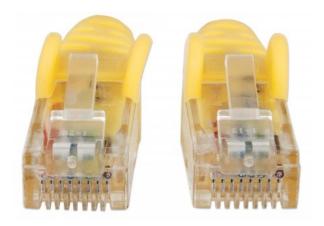

#### Features:

- Gold-plated contacts for best connection
- PVC cable jacket for flexibility and durability
- Snag-free boots protect RJ45 connectors
- Lifetime warranty

intellinet-network.com

- 4 Pairs
- RJ45 Connectors

For more information on Intellinet products, consult your local dealer or visit www.intelllinet-network.com. All names of products or services mentioned herein are trademarks or registered trademarks of their respective owners. Distribution and reproduction of this document, and use and disclosure of the contents herein, are prohibited unless specifically authorized.