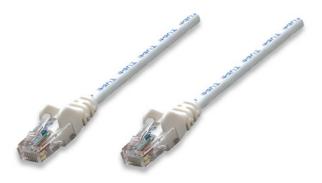

# **Network Cable, Cat6, UTP**

RJ45 Male / RJ45 Male, 0.15 m (0.5 ft.), White

Part No.: 347372

EAN-13: 0766623347372 | UPC: 766623347372

# Trusted connections for your network

Enjoy clear and secure data transmissions with the Intellinet Solutions Cat6 Patch Cable. This network cable enables a convenient and reliable connection from one network device, such as a switch, modem or router, to another or to the infrastructure at large through a patch panel, keystone jack or wall outlet. Designed to meet the appropriate TIA/EIA standards and suitable for use in 10/100/1000BASE-T networks, the Intellinet Solutions Cat6 Patch Cable also offers a rugged PVC sheath and molded strain relief to help reduce cable damage and assure full data transfer rates, error-free transmissions and maximum conductivity.