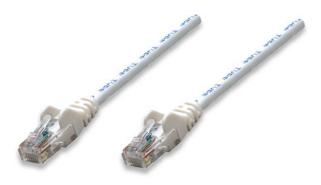

# **Network Cable, Cat6, UTP**

RJ45 Male / RJ45 Male, 0.3 m (1 ft.), White

Part No.: 347501

EAN-13: 0766623347501 | UPC: 766623347501

# **Trusted connections for your network**

Enjoy clear and secure data transmissions with the Intellinet Solutions Cat6 Patch Cable. This network cable enables a convenient and reliable connection from one network device, such as a switch, modem or router, to another or to the infrastructure at large through a patch panel, keystone jack or wall outlet. Designed to meet the appropriate TIA/EIA standards and suitable for use in 10/100/1000BASE-T networks, the Intellinet Solutions Cat6 Patch Cable also offers a rugged PVC sheath and molded strain relief to help reduce cable damage and assure full data transfer rates, error-free transmissions and maximum conductivity.