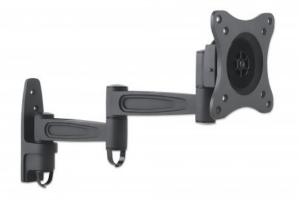

# Universal Flat-Panel TV Articulating Wall Mount

Double Arm, Supports one 13" to 27" TV up to 15 kg (33 lbs.) Part No.: 423670

EAN-13: 0766623423670 | UPC: 766623423670

# A TV wall mount for anywhere

Overcome an odd floor plan, annoying glare or awkward furniture placement that can limit your flat-panel TV experience. The Manhattan Universal Flat-Panel TV Articulating Wall Mount folds nearly flat against the wall and safely extends on a strong, double-arm frame that helps you achieve prime viewing positions from almost anywhere in the room. VESA-compliant and constructed of quality materials, this articulating wall mount fits a range of display sizes for a secure and confident above-the-floor TV installation. It's the perfect fit for mounting a TV in your living room, bedroom or den, as well as for commercial uses in hotels, classrooms, conference rooms, for digital signage and more. The Manhattan Universal Flat-Panel TV Articulating Wall Mount brings your TV enjoyment front and center.

#### **Features:**

- Securely holds one flat-panel television
- Optimize views with ±15° tilt and 180° swivel adjustments
- Extends TV up to 40.8 cm (16.06 in.) from wall
- Durable aluminum construction
- Easy installation ideal for home, office and commercial applications
- Meets VESA standards supports TVs from 13" to 27" up to 15 kg (33 lbs.)
- UL Listed