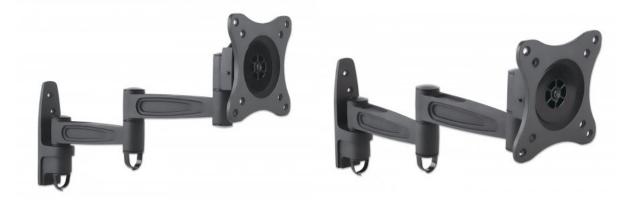

# A TV wall mount for anywhere

Overcome an odd floor plan, annoying glare or awkward furniture placement that can limit your flat-panel TV experience. The Manhattan Universal Flat-Panel TV Articulating Wall Mount folds nearly flat against the wall and safely extends on a strong, double-arm frame that helps you achieve prime viewing positions from almost anywhere in the room. VESA-compliant and constructed of quality materials, this articulating wall mount fits a range of display sizes for a secure and confident above-the-floor TV installation. It's the perfect fit for mounting a TV in your living room, bedroom or den, as well as for commercial uses in hotels, classrooms, conference rooms, for digital signage and more. The Manhattan Universal Flat-Panel TV Articulating Wall Mount brings your TV enjoyment front and center.

#### **Features:**

- Securely holds one flat-panel television
- Optimize views with ±15° tilt and 180° swivel adjustments
- Extends TV up to 40.8 cm (16.06 in.) from wall
- Durable aluminum construction
- Easy installation ideal for home, office and commercial applications
- Meets VESA standards supports TVs from 13" to 27" up to 15 kg (33 lbs.)
- UL Listed