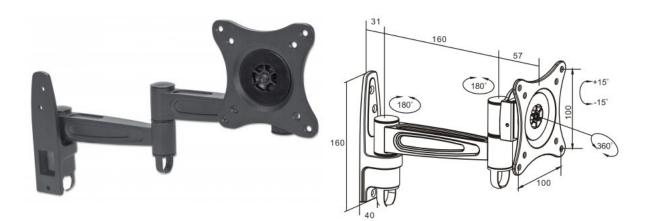

#### **Features:**

- Securely holds one flat-panel television
- Optimize views with ±15° tilt and 180° swivel adjustments
- Extends TV up to 40.8 cm (16.06 in.) from wall
- Durable aluminum construction
- Easy installation ideal for home, office and commercial applications
- Meets VESA standards supports TVs from 13" to 27" up to 15 kg (33 lbs.)
- UL Listed

### Specifications:

- Fits a 75 x 75 or 100 x 100 VESA-compliant television
- Weight capacity: up to 15 kg (33 lbs.)
- Extends 88 to 408 mm (3.5 to 16 in.)
- UL Listed

Package Contents

- Universal Flat-Panel TV Articulating Wall Mount
- Installation hardware with instructions