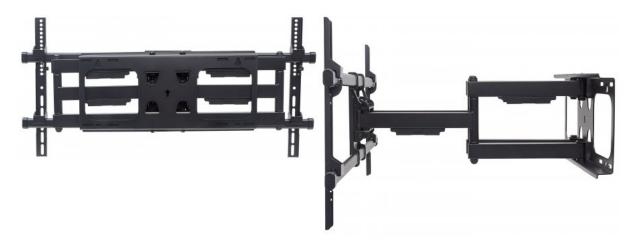

# Universal LCD Full-Motion Large-Screen Wall Mount

Holds One 37" to 90" Flat-Panel or Curved TV up to 75 kg (165 lbs.); Adjustment Options to Tilt, Swivel and Level; Black

Part No.: 461290

EAN-13: 0766623461290 | UPC: 766623461290

# A TV wall mount to fit almost any space

Overcome an odd floor plan, annoying glare or awkward furniture placement that can limit the enjoyment of your flat-panel TV. The Manhattan Universal LCD Full-Motion Large-Screen Wall Mount uses heavy-duty steel so you can safely extend your TV to find the best viewing position from almost anywhere in the room. VESA-compliant and constructed of quality materials, this wall mount fits a range of display sizes for a secure and confident above-the-floor TV installation. It's the perfect fit for mounting a TV in your living room, bedroom or den, as well as for commercial uses in hotels, classrooms, conference rooms, for digital signage and more. Wherever you install it, the Manhattan Universal LCD Full-Motion Large-Screen Wall Mount puts the best TV viewing experience front and center.

#### **Features:**

- Securely holds one flat-panel or curved television
- Optimize views with -15° to 5° tilt,  $\pm 60^\circ$  swivel and  $\pm 3^\circ$  level adjustment

## manhattan-products.com

- Extends TV up to 63.5 cm (25 in.) from wall
- Heavy-duty steel construction
- Easy installation ideal for home, office and commercial applications
- Meets VESA standards 200x200 to 800x400 e.g. 200x200, 300x300, 400x200, 400x400, 600x400, 800x400
- Supports a flat-panel or curved TV from 37" to 90" up to 75 kg (165 lbs.)
- Lifetime warranty