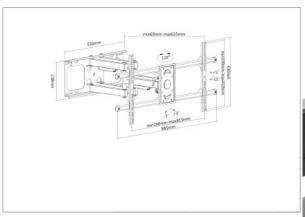

## manhattan-products.com

- Extends TV up to 63.5 cm (25 in.) from wall
- Heavy-duty steel construction
- Easy installation ideal for home, office and commercial applications
- Meets VESA standards 200x200 to 800x400 e.g. 200x200, 300x300, 400x200, 400x400, 600x400, 800x400
- Supports a flat-panel or curved TV from 37" to 90" up to 75 kg (165 lbs.)
- Lifetime warranty

### **Specifications:**

Universal LCD Full-Motion Large-Screen Wall Mount

- Weight capacity: up to 75 kg (165 lbs.)
- Level adjustment: ±3°
- Profile: 69 635 mm (2.7 25 in.)
- Designed for large screen TVs (flat-panel or curved TVs supported)
- VESA standards: 200x200 to 800x400 e.g. 200x200, 300x300, 400x200,

400x400, 600x400, 800x400