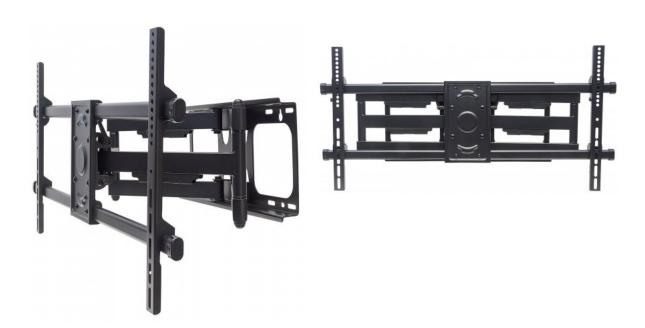

# Universal LCD Full-Motion Large-Screen Wall Mount

Holds One 37" to 90" Flat-Panel or Curved TV up to 75 kg (165 lbs.); Adjustment Options to Tilt, Swivel and Level; Black

Part No.: 461290

EAN-13: 0766623461290 | UPC: 766623461290

# A TV wall mount to fit almost any space

Overcome an odd floor plan, annoying glare or awkward furniture placement that can limit the enjoyment of your flat-panel TV. The Manhattan Universal LCD Full-Motion Large-Screen Wall Mount uses heavy-duty steel so you can safely extend your TV to find the best viewing position from almost anywhere in the room. VESA-compliant and constructed of quality materials, this wall mount fits a range of display sizes for a secure and confident above-the-floor TV installation. It's the perfect fit for mounting a TV in your living room, bedroom or den, as well as for commercial uses in hotels, classrooms, conference rooms, for digital signage and more. Wherever you install it, the Manhattan Universal LCD Full-Motion Large-Screen Wall Mount puts the best TV viewing experience front and center.

#### **Features:**

- Securely holds one flat-panel or curved television
- Optimize views with -15° to 5° tilt,  $\pm 60^\circ$  swivel and  $\pm 3^\circ$  level adjustment

## manhattan-products.com

- Extends TV up to 63.5 cm (25 in.) from wall
- Heavy-duty steel construction
- Easy installation ideal for home, office and commercial applications
- Meets VESA standards 200x200 to 800x400 e.g. 200x200, 300x300, 400x200, 400x400, 600x400, 800x400
- Supports a flat-panel or curved TV from 37" to 90" up to 75 kg (165 lbs.)
- Lifetime warranty