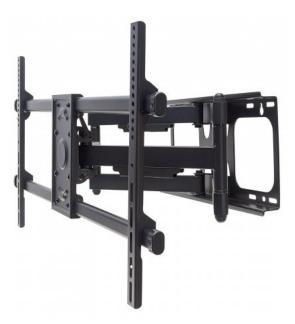

# Universal LCD Full-Motion Large-Screen Wall Mount

Holds One 37" to 90" Flat-Panel or Curved TV up to 75 kg (165 lbs.); Adjustment Options to Tilt, Swivel and Level; Black

Part No.: 461290

EAN-13: 0766623461290 | UPC: 766623461290

# A TV wall mount to fit almost any space

Overcome an odd floor plan, annoying glare or awkward furniture placement that can limit the enjoyment of your flat-panel TV. The Manhattan Universal LCD Full-Motion Large-Screen Wall Mount uses heavy-duty steel so you can safely extend your TV to find the best viewing position from almost anywhere in the room. VESA-compliant and constructed of quality materials, this wall mount fits a range of display sizes for a secure and confident above-the-floor TV installation. It's the perfect fit for mounting a TV in your living room, bedroom or den, as well as for commercial uses in hotels, classrooms, conference rooms, for digital signage and more. Wherever you install it, the Manhattan Universal LCD Full-Motion Large-Screen Wall Mount puts the best TV viewing experience front and center.

#### **Features:**

- Securely holds one flat-panel or curved television
- Optimize views with -15° to 5° tilt,  $\pm 60^\circ$  swivel and  $\pm 3^\circ$  level adjustment

## manhattan-products.com

- Extends TV up to 63.5 cm (25 in.) from wall
- Heavy-duty steel construction
- Easy installation ideal for home, office and commercial applications
- Meets VESA standards 200x200 to 800x400 e.g. 200x200, 300x300, 400x200, 400x400, 600x400, 800x400
- Supports a flat-panel or curved TV from 37" to 90" up to 75 kg (165 lbs.)
- Lifetime warranty