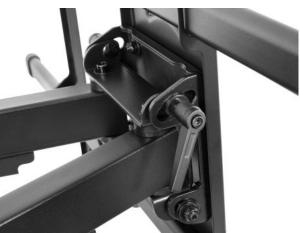

#### **Features:**

- Securely holds one flat-panel or curved television
- Optimize views with -15° to 5° tilt,  $\pm 60^\circ$  swivel and  $\pm 3^\circ$  level adjustment

### **Specifications:**

Universal LCD Full-Motion Large-Screen Wall Mount

- Weight capacity: up to 75 kg (165 lbs.)
- Level adjustment: ±3°
- Profile: 69 635 mm (2.7 25 in.)
- Designed for large screen TVs (flat-panel or curved TVs supported)
- VESA standards: 200x200 to 800x400 e.g. 200x200, 300x300, 400x200,