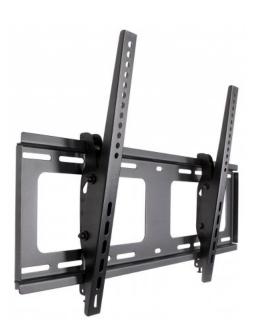

# Universal Flat-Panel TV Tilting Wall Mount with Post-Leveling Adjustment

Supports One 37" to 80" Television up to 80 kg (176 lbs.)

Part No.: 461481

EAN-13: 0766623461481 | UPC: 766623461481

## Put flat-panel TVs in the right perspective

Overcome odd floor plans, annoying glare and awkward furniture placements that diminish flat-panel TV experiences. The Manhattan Universal Flat-Panel TV Tilting Wall Mount with Post-Leveling Adjustment offers smooth, one-touch tilt adjustment that keeps images, contrasts and colors clear, sharp and defined. VESA compliance and construction from quality materials allow it to fit a variety of display sizes for a secure and confident above-the-floor installation. Ideal for residential, office, hospitality, classroom, conference room, digital signage and other commercial applications, Manhattan Universal Flat-Panel TV Tilting Wall Mounts bring high-performance LCD/LED or plasma TV enjoyment front and center.

#### **Features:**

- Securely holds one flat-panel television
- Optimize views with -10° to +5° tilt adjustment
- · Post-leveling adjustment allows for fine-tuned TV alignment
- Steel construction
- Easy installation ideal for home, office and commercial applications