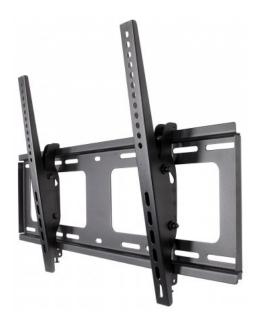

# Universal Flat-Panel TV Tilting Wall Mount with Post-Leveling Adjustment

Supports One 37" to 80" Television up to 80 kg (176 lbs.)

Part No.: 461481

EAN-13: 0766623461481 | UPC: 766623461481

## Put flat-panel TVs in the right perspective

Overcome odd floor plans, annoying glare and awkward furniture placements that diminish flat-panel TV experiences. The Manhattan Universal Flat-Panel TV Tilting Wall Mount with Post-Leveling Adjustment offers smooth, one-touch tilt adjustment that keeps images, contrasts and colors clear, sharp and defined. VESA compliance and construction from quality materials allow it to fit a variety of display sizes for a secure and confident above-the-floor installation. Ideal for residential, office, hospitality, classroom, conference room, digital signage and other commercial applications, Manhattan Universal Flat-Panel TV Tilting Wall Mounts bring high-performance LCD/LED or plasma TV enjoyment front and center.

#### **Features:**

- Securely holds one flat-panel television
- Optimize views with -10° to +5° tilt adjustment
- · Post-leveling adjustment allows for fine-tuned TV alignment
- Steel construction
- Easy installation ideal for home, office and commercial applications