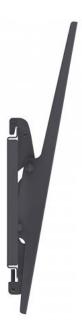

## Put flat-panel TVs in the right perspective

Overcome odd floor plans, annoying glare and awkward furniture placements that diminish flat-panel TV experiences. The Manhattan Universal Flat-Panel TV Tilting Wall Mount with Post-Leveling Adjustment offers smooth, one-touch tilt adjustment that keeps images, contrasts and colors clear, sharp and defined. VESA compliance and construction from quality materials allow it to fit a variety of display sizes for a secure and confident above-the-floor installation. Ideal for residential, office, hospitality, classroom, conference room, digital signage and other commercial applications, Manhattan Universal Flat-Panel TV Tilting Wall Mounts bring high-performance LCD/LED or plasma TV enjoyment front and center.

#### **Features:**

- Securely holds one flat-panel television
- Optimize views with -10° to +5° tilt adjustment
- · Post-leveling adjustment allows for fine-tuned TV alignment
- Steel construction
- Easy installation ideal for home, office and commercial applications

### Adjustment Options

• Tilt: -10° to +5°

• Extension: 53 mm (2.08 in.)