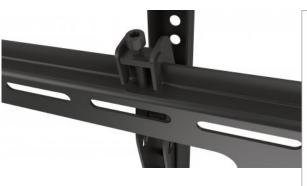

#### **Features:**

- Securely holds one flat-panel television
- Optimize views with -10° to +5° tilt adjustment
- · Post-leveling adjustment allows for fine-tuned TV alignment
- Steel construction
- Easy installation ideal for home, office and commercial applications

### Adjustment Options

• Tilt: -10° to +5°

• Extension: 53 mm (2.08 in.)