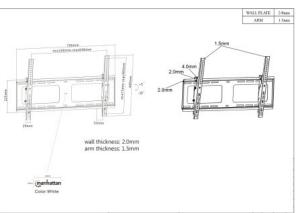

#### **Specifications:**

Universal Flat-Panel TV Tilting Wall Mount with Post-Leveling Adjustment

- $\bullet$  Fits 200 x 200, 400 x 200, 300 x 300, 400 x 400, 600 x 400 VESA-compliant televisions
- Weight capacity: up to 80 kg (176 lbs.)

### Adjustment Options

• Tilt: -10° to +5°

• Extension: 53 mm (2.08 in.)

#### **Product Dimensions**

• 53 (L) x 700 (W) x 440 (H) [mm] / 2.09 (L) x 27.56 (W) x 17.32 (H) [in]