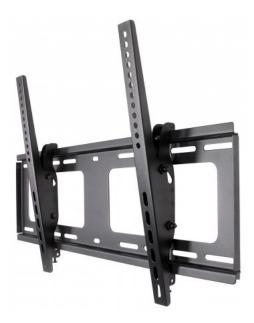

# Universal Flat-Panel TV Tilting Wall Mount with Post-Leveling Adjustment

Supports One 37" to 80" Television up to 80 kg (176 lbs.)

Part No.: 461481

EAN-13: 0766623461481 | UPC: 766623461481

## Put flat-panel TVs in the right perspective

Overcome odd floor plans, annoying glare and awkward furniture placements that diminish flat-panel TV experiences. The Manhattan Universal Flat-Panel TV Tilting Wall Mount with Post-Leveling Adjustment offers smooth, one-touch tilt adjustment that keeps images, contrasts and colors clear, sharp and defined. VESA compliance and construction from quality materials allow it to fit a variety of display sizes for a secure and confident above-the-floor installation. Ideal for residential, office, hospitality, classroom, conference room, digital signage and other commercial applications, Manhattan Universal Flat-Panel TV Tilting Wall Mounts bring high-performance LCD/LED or plasma TV enjoyment front and center.

#### **Features:**

- Securely holds one flat-panel television
- Optimize views with -10° to +5° tilt adjustment
- · Post-leveling adjustment allows for fine-tuned TV alignment
- Steel construction
- Easy installation ideal for home, office and commercial applications