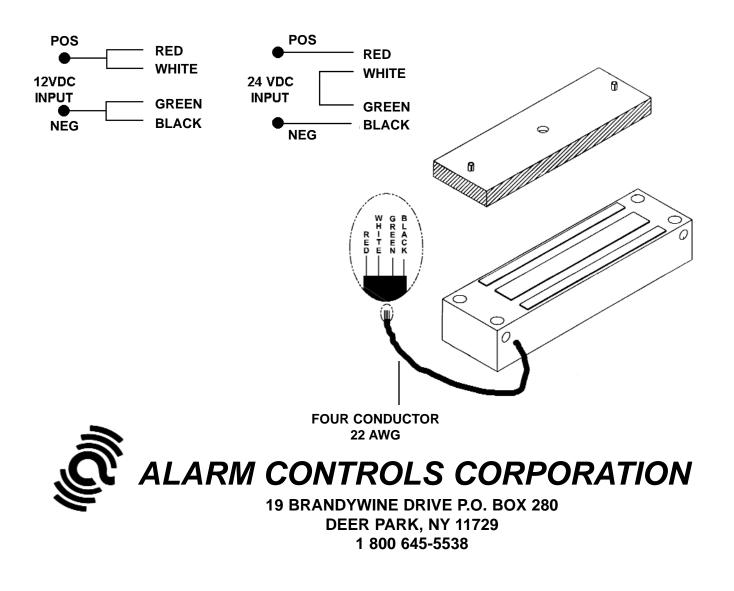

#### WIRING DIAGRAM

#### **ELECTRICAL SPECIFICATIONS**

SUPPLY VOLTAGE:12 OR 24 VOLTS DCCURRENT DRAW:440 MA. @ 12 VDC, 260 MA. @ 24 VDC