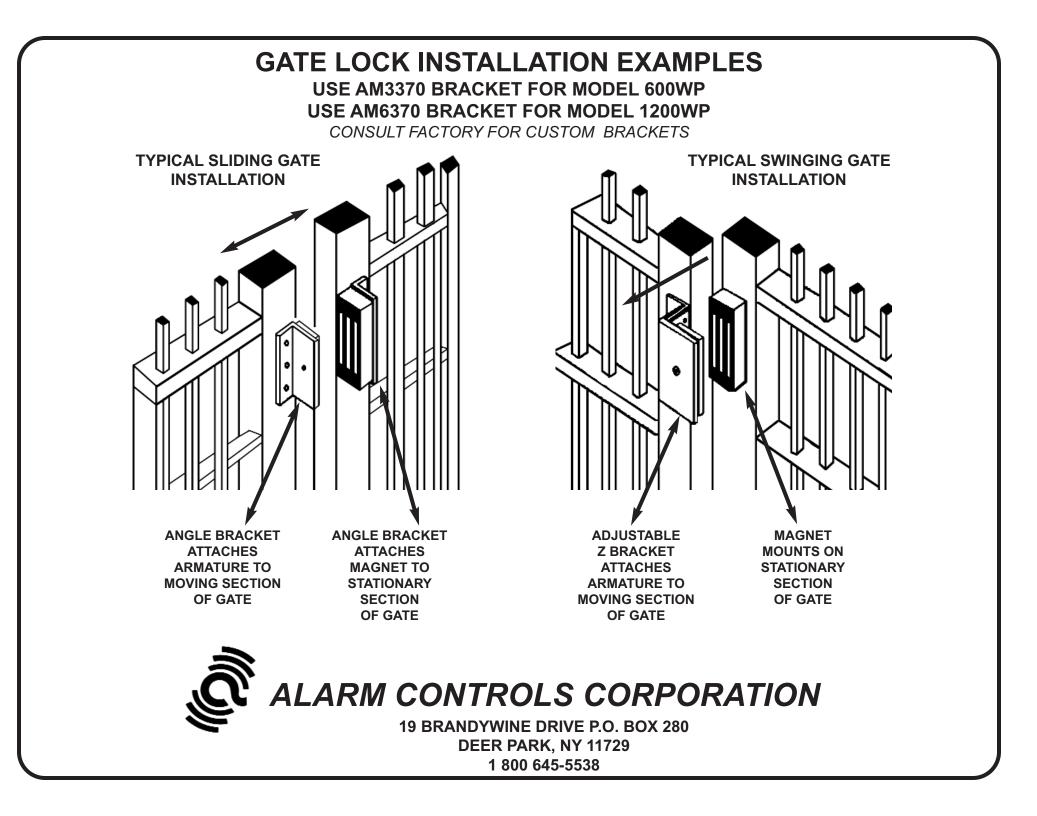

# 600 POUND WEATHER-PROOF MAGNETIC LOCK

## SPECIFICATIONS

- IDEAL FOR SLIDING AND SWINGING GATES
- 600 POUND MINIMUM HOLDING FORCE
- MAGNET SIZE 9-7/8" L x 1-11/16" H x1" W
- ARMATURE SIZE 7-1/4" L x 1-7/16" W x 5/8" D
- 12 OR 24 VOLT DC OPERATION
- CURRENT DRAW 440 MA @ 12 VDC, 260 MA @ 24 VDC
- 12"COLOR CODED LEADS IN ARMORED CABLE WITH METAL END CAP
- COMPLETELY SEALED IN STAINLESS STEEL CASE
- ALL NON-STAINLESS STEEL PARTS ARE PLATED TO RESIST CORROSION
- GATE MOUNTING BRACKETS ARE AVAILABLE
- LIFETIME WARRANTY