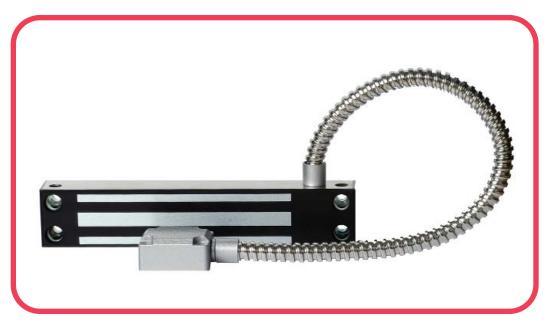

# 600 POUND WEATHER-PROOF MAGNETIC LOCK

## SPECIFICATIONS

- IDEAL FOR SLIDING AND SWINGING GATES
- 600 POUND MINIMUM HOLDING FORCE
- MAGNET SIZE 9-7/8" L x 1-11/16" H x1" W
- ARMATURE SIZE 7-1/4" L x 1-7/16" W x 5/8" D
- 12 OR 24 VOLT DC OPERATION
- CURRENT DRAW 440 MA @ 12 VDC, 260 MA @ 24 VDC
- 12"COLOR CODED LEADS IN ARMORED CABLE WITH METAL END CAP
- COMPLETELY SEALED IN STAINLESS STEEL CASE
- ALL NON-STAINLESS STEEL PARTS ARE PLATED TO RESIST CORROSION
- GATE MOUNTING BRACKETS ARE AVAILABLE
- LIFETIME WARRANTY