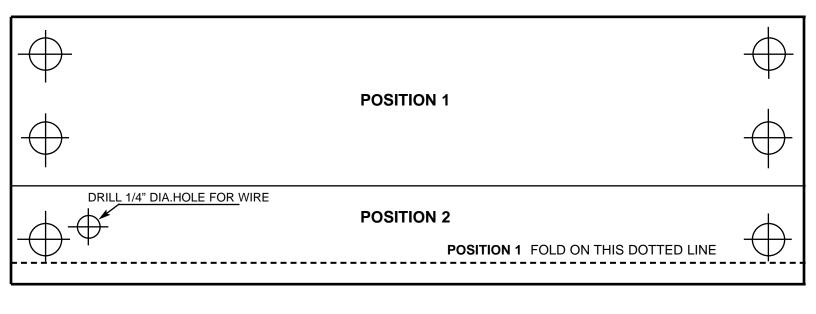

### MODEL 600WP INSTALLATION TEMPLATE

POSITION 2 FOLD ON THIS DOTTED LINE

1/4" DIA. ARMATURE GUIDE PIN HOLE 15/32" DEEP

DRILL 11/32" DIA. HOLE THRU DOOR