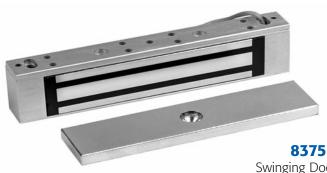

#### In or Out...we make it Easy!®

Swinging Doors on Small Enclosures

13/16"D x 1-1/1/2"W x 6-17/32"L (20.6mm x 38.1mm x 165.9mm) (Dimensions include 1/8" mounting bracket)

### **Features & Benefits**

- · Low-profile design
- · Low energy consumption
- Field selectable voltage 12/24VDC
- · MOV surge protection
- · Hardened steel armature nut
- Brushed Anodized Aluminum finish

### In or Out...we make it Easy!®

NOTE: Specifications are subject to change without notice.

| Specifications                | 8375                                                                                                      |
|-------------------------------|-----------------------------------------------------------------------------------------------------------|
| Housing Dimensions            | 13/16" D x 1-1/2" W x 6-17/32" L (20.6mm x 38.1mm x 165.9mm)<br>(including 1/8" (3.2mm) mounting bracket) |
| Armature<br>Plate Dimensions  | 3/8" D x 1-1/4" W x 5-1/8" L (9.6mm x 31.8mm x 130.2mm)                                                   |
| Voltage                       | Field selectable 12/24 VDC Tolerance ±10%                                                                 |
| Power/Current<br>Requirements | Max 0.36A at 12 VDC<br>Max 0.18A at 24 VDC                                                                |
| Holding Force                 | Up to 300 pounds                                                                                          |
| Wiring Requirements           | 2 wires – power input                                                                                     |