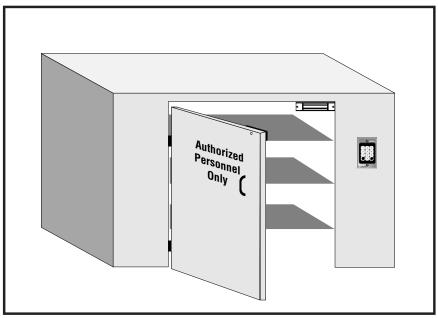

NOTE: RCI recommends frame reinforcement and our filtered, regulated DC voltage 10 Series power supplies.

8375 Typical Installation

RCI also offers a complete line of Electromagnetic Locks, Electric Strikes, Power Supplies, Switches, Keypads & Readers, Exit Devices, Systems & Door Hardware.