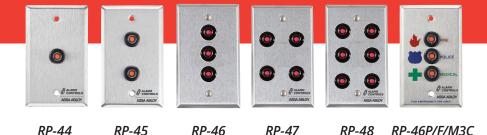

# **RP-44, RP-45, RP-46, RP-47, RP-48**Remote Wall Plates

Remote wall plates with single or multiple indicating push buttons that change from black to orange when depressed. Ideal for applications where zone shunting is required. See Options for size and label selections.

### **Standard Features**

- RP-44 single switch
- RP-45 two switches
- RP-46 three switches
- **RP-47** four switches
- RP-48 six switches
- Switch(es) mounted on single gang wall plate with stainless steel finish
- Alternate action push buttons change from black to orange when depressed
- Ideal for zone shunting
- Can be converted to momentary operation

#### **Options**

- RP-44SLIM, RP-45SLIMLINE switch mounted on 1-1/2" wall plate (RP-44 and RP-45 models only)
- RP-46P/F/M with Police, Fire, Medical Station labels in black (RP-46 model only)
- RP-46P/F/M3C with Police, Fire, Medical Station colored labels (RP-46 model only)
- FA-200 Replacement button
- Finishes: multiple plate finishes available
- Custom screening available