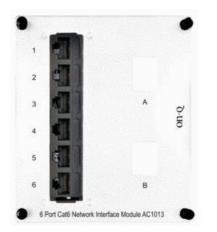

Easily switch an outlet from Voice to Data or from Data to Voice with this Cat6 Network Interface Module.

## Features & Benefits

| Available in two models to meet Cat 5e or Cat 6 specifications |                     | Includes two blank keystone openings to add optional RJ45 jack and create an ADO. |  |
|----------------------------------------------------------------|---------------------|-----------------------------------------------------------------------------------|--|
| В.                                                             |                     |                                                                                   |  |
|                                                                |                     |                                                                                   |  |
|                                                                |                     |                                                                                   |  |
| On-Q                                                           | UPC Number          | 804428029656                                                                      |  |
| China                                                          |                     |                                                                                   |  |
|                                                                |                     |                                                                                   |  |
|                                                                |                     |                                                                                   |  |
|                                                                | B.<br>On-Q<br>China | Create an ADO.<br>B.<br>On-Q UPC Number                                           |  |