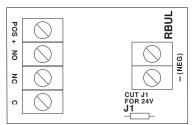

#### **Installation Instructions:**

- Mount relay in desired enclosure. Secure snap track with screws.
  Be sure to provide enough clearance between PC board and snap track mounting screw head to avoid short circuit.
- 2. Connect DC input to terminals marked [+ POS] and [- NEG)].
- 3. For 24VDC operation cut jumper J1 on relay module.

#### **Dry Contacts**