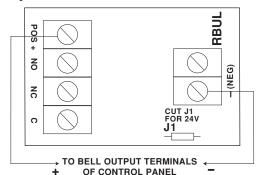

#### **Installation Instructions:**

- Mount relay in desired enclosure. Secure snap track with screws.
  Be sure to provide enough clearance between PC board and snap track mounting screw head to avoid short circuit.
- 2. Connect DC input to terminals marked [+ POS] and [- NEG)].
- 3. For 24VDC operation cut jumper J1 on relay module.

#### **Dry Contacts**