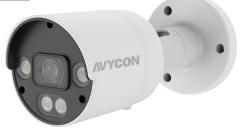

# AVC-TCB51F28 5MP INFINITECOLOR FIXED BULLET CAMERA

### **5MP INFINITECOLOR FIXED BULLET CAMERA**

5MP INFINITECOLOR FIXED BULLET CAMERA

Our Second Generation HD-TVI Series continues providing the quality expected from the AVYCON brand. This 5MP camera includes an upgraded Smart IR LED array, new DIP switch design for easily changing video formats (HD-TVI, CVI, AHD and Analog). With the newest generation chipset and board design, we have also increased power efficiency with a possible 20% savings in consumption. This camera also includes AoC(Audio over Coaxial) up to 22.9ft and a 2.8mm fixed Lens with Autofocus capabilities that can be controlled through the DVR. Also standard with this series is Digital NR, AGC, DWDR, and BLC capabilities along with IP67 outdoor rating.