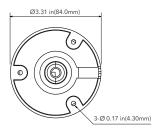

ration chipset and board design, we have also increased power efficiency with a possible 20% savings in consumption. This camera also includes AoC(Audio over Coaxial) up to 22.9ft and a 2.8mm fixed Lens with Autofocus capabilities that can be controlled through the DVR. Also standard with this series is Digital NR, AGC, DWDR, and BLC capabilities along with IP67 outdoor rating.

### **FUNCTIONS**

- · 5MP ( 2592 x 1944 ) @20fps
- · Max. Resolution: 2592x x 1944
- · True Day & Night ICR
- · Up to 98 ft. IR Illumination
- · Fixed 2.8mm Lens
- $\cdot$  2D DNR, Digital WDR, HLC, BLC
- · AoC(Audio over Coaxial) up to 22.9ft
- · Supports Remote Access with Windows, macOS, iOS and Android
- · Operating Temperature: -22°F 122°F
- · DC12V
- · NDAA Compliant

#### **DIMENSIONS**

Unit: inch (mm)







#### **OPTIONAL ACCESSORIES**



AVM-JB-BE-S1(-G)
JUNCTION BOX



AVM-CRM-A1 CORNER MOUNT



AVM-POM-A1 POLE MOUNT

## **SPECIFICATIONS**

| CAMERA                       |                                                      |
|------------------------------|------------------------------------------------------|
|                              | 1/2.7" Progressive Scan CMOS                         |
| Resolution                   |                                                      |
|                              | 2592x x 1944                                         |
|                              | 1-channel BNC Video Output                           |
| Image System                 |                                                      |
| Electronic Shutter Speed     |