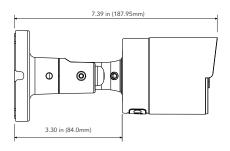

neration chipset and board design, we have also increased power efficiency with a possible 20% savings in consumption. This camera also includes AoC(Audio over Coaxial) up to 22.9ft and a 2.8mm fixed Lens with Autofocus capabilities that can be controlled through the DVR. Also standard with this series is Digital NR, AGC, DWDR, and BLC capabilities along with IP67 outdoor rating.

### **FUNCTIONS**

- · 5MP ( 2592 x 1944 ) @20fps
- · Max. Resolution: 2592x x 1944
- · True Day & Night ICR
- · Up to 98 ft. IR Illumination
- · Fixed 2.8mm Lens
- $\cdot$  2D DNR, Digital WDR, HLC, BLC
- · AoC(Audio over Coaxial) up to 22.9ft
- · Supports Remote Access with Windows, macOS, iOS and Android
- · Operating Temperature: -22°F 122°F
- · DC12V
- · NDAA Compliant

#### **DIMENSIONS**

Unit: inch (mm)







#### **OPTIONAL ACCESSORIES**



AVM-JB-BE-S1(-G)
JUNCTION BOX



AVM-CRM-A1 CORNER MOUNT



AVM-POM-A1 POLE MOUNT

## **SPECIFICATIONS**

| CAMERA                       |                                                      |
|------------------------------|------------------------------------------------------|
|                              | 1/2.7" Progressive Scan CMOS                         |
| Resolution                   |                                                      |
|                              | 2592x x 1944                                         |
|                              | 1-channel BNC Video Output                           |
| Image System                 |                                                      |
| Electronic Shutter Speed     |