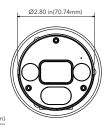

tion chipset and board design, we have also increased power efficiency with a possible 20% savings in consumption. This camera also includes AoC(Audio over Coaxial) up to 22.9ft and a 2.8mm fixed Lens with Autofocus capabilities that can be controlled through the DVR. Also standard with this series is Digital NR, AGC, DWDR, and BLC capabilities along with IP67 outdoor rating.

### **FUNCTIONS**

- · 5MP ( 2592 x 1944 ) @20fps
- · Max. Resolution: 2592x x 1944
- · True Day & Night ICR
- · Up to 98 ft. IR Illumination
- · Fixed 2.8mm Lens
- $\cdot$  2D DNR, Digital WDR, HLC, BLC
- · AoC(Audio over Coaxial) up to 22.9ft
- · Supports Remote Access with Windows, macOS, iOS and Android
- · Operating Temperature: -22°F 122°F
- · DC12V
- · NDAA Compliant

#### **DIMENSIONS**

Unit: inch (mm)







#### **OPTIONAL ACCESSORIES**



AVM-JB-BE-S1(-G)
JUNCTION BOX



AVM-CRM-A1 CORNER MOUNT



AVM-POM-A1 POLE MOUNT

## **SPECIFICATIONS**

| CAMERA                       |                                                      |
|------------------------------|------------------------------------------------------|
|                              | 1/2.7" Progressive Scan CMOS                         |
| Resolution                   |                                                      |
|                              | 2592x x 1944                                         |
|                              | 1-channel BNC Video Output                           |
| Image System                 |                                                      |
| Electronic Shutter Speed     |