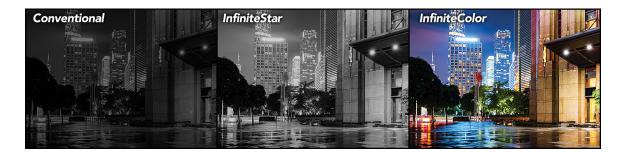

# **8MP INFINITECOLOR FIXED BULLET CAMERA**

8MP INFINITECOLOR FIXED BULLET CAMERA

Our Second Generation HD-TVI Series continues providing the quality expected from the AVYCON brand. This 8MP camera includes an upgraded Smart IR LED array, new DIP switch design for easily changing video formats (HD-TVI, CVI, AHD and Analog). With the newest generation chipset and board design, we have also increased power efficiency with a possible 20% savings in consumption. This camera also includes AoC(Audio over Coaxial) up to 22.9ft and a 2.8mm fixed Lens with Autofocus capabilities that can be controlled through the DVR. Also standard with this series is Digital NR, AGC, DWDR, and BLC capabilities along with IP67 outdoor rating.