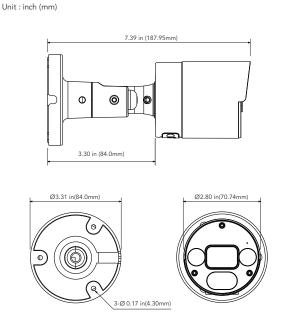

## DIMENSIONS

## **SPECIFICATIONS**

:

| CAMERA                       |                                      |
|------------------------------|--------------------------------------|
|                              | 1/2.7" Progressive Scan CMOS         |
| Resolution                   |                                      |
|                              | 3840 x 2160                          |
|                              | 1-channel BNC Video Output           |
| Image System                 |                                      |
| Electronic Shutter Speed     |                                      |
| IR Distance                  |                                      |
|                              | HD-TVI / AHD / CVI / CVBS(Analog)    |
|                              | HD-TVI/AHD/CVI:15 FPS                |
|                              | CVBS Analog: 960H                    |
| Min Illumination             | 0.05lux@F1.2(AGC ON).0Lux with IR ON |
|                              | fixed 2.8mm Lens                     |
|                              | H:109.7° / V:57.6° / D:131.0°        |
| Lens Mount                   |                                      |
| S/N Ratio                    |                                      |
|                              | OSD, Control over Coax (UTC)         |
| IMAGE                        |                                      |
| Day & Night                  | Color / Ext / BW ( Black and White)  |
| Digital WDR                  |                                      |
| Digital Noise Reduction      | Yes (2D DNR)                         |
| Auto Gain Control ( AGC)     |                                      |
| Auto White Balance (AWB)     | Yes                                  |
| Backlight Compensation (BLC) | No                                   |
| Edge Brightness Compensation | Yes                                  |
| Defog                        | Yes                                  |
| HLC                          | Yes                                  |
| Sharpness                    | Yes                                  |
| Mirror Image                 | Yes                                  |
| Smart IR (Anti-SAT)          | Yes                                  |
| Image Setting                | Yes                                  |
| Defect Correction            | Auto / Manual                        |
| GENERAL                      |                                      |
|                              | Audio over coaxial                   |
| Audio Range                  | 22.9ft(7m)                           |
| Angle Adjustment             |                                      |
|                              | DC 12V (±10%)                        |
|                              | IR OFF ≤0.8W, IR ON ≤4W              |
| Ingress Protection           |                                      |
|                              | -22°~131° F (-30°~55° Celcius)       |
| Dimensions                   | 3.30" x 7.39" (84.0mm x 187.95mm)    |