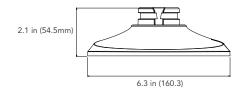

## **SPECIFICATIONS**

| GENERAL             |                                                |
|---------------------|------------------------------------------------|
| Model               | AVM-DUAL-CVR-L1                                |
| Material            | Aluminum Alloy                                 |
| Color               | White                                          |
| Working Temperature | -40°C~60°C (-40°F~140°F)                       |
| Working Humidity    | 10~90% (Non-Condensing)                        |
| Ingress Protection  | IP66                                           |
| Weight              | 1lb (476g)                                     |
| Load Bearing        | Surface = 2X Weight of Camera + Junction Box   |
| Dimensions          | 12.4"x 6.3"x 2.1" (341.3mm x 160.3mm x 54.5mm) |