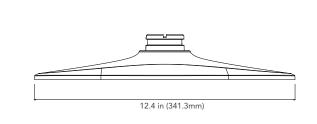

## **SPECIFICATIONS**

| GENERAL             |                                                |
|---------------------|------------------------------------------------|
| Model               | AVM-DUAL-CVR-L1                                |
| Material            | Aluminum Alloy                                 |
| Color               | White                                          |
| Working Temperature | -40°C~60°C (-40°F~140°F)                       |
| Working Humidity    | 10~90% (Non-Condensing)                        |
| Ingress Protection  | IP66                                           |
| Weight              | 1lb (476g)                                     |
| Load Bearing        | Surface = 2X Weight of Camera + Junction Box   |
| Dimensions          | 12.4"x 6.3"x 2.1" (341.3mm x 160.3mm x 54.5mm) |