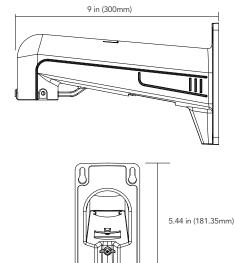

## **SPECIFICATIONS**

| GENERAL             |                                            |
|---------------------|--------------------------------------------|
| Model               | AVM-DUAL-WMT-L1                            |
| Material            | Aluminum Alloy                             |
| Color               | White                                      |
| Working Temperature | -40°C~60°C (-40°F~140°F)                   |
| Working Humidity    | 10~90% (Non-Condensing)                    |
| Ingress Protection  | IP66                                       |
| Weight              | 2.2lbs (1KG)                               |
| Load Bearing        | 22lbs (10KG)                               |
| Dimensions          | 9"x 5.44"x 2.91" (300mm x 181.35mm x 97mm) |

2.91 in (97mm)

Copyright © AVYCON. All rights reserved. Specifications and pricing are subject to change without notice.