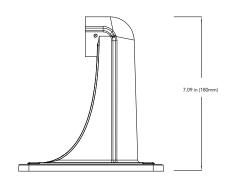

## **FUNCTIONS**

 $\cdot$  Aluminum alloy material with surface spray treatment

· Wall mounting bracket

Unit : inch (mm)

DIMENSIONS

## SPECIFICATIONS

| GENERAL             |                                |
|---------------------|--------------------------------|
| Material            | Aluminum alloy                 |
| Color               | White                          |
| Working Temperature | -40°C~60°C (-40°F~140°F)       |
| Working Humidity    | 10~90% (Non-Condensing)        |
| Packing Size        | mount: (180mm x 169mm x 98mm)  |
|                     | junction box: (150mm x 68.6mm) |