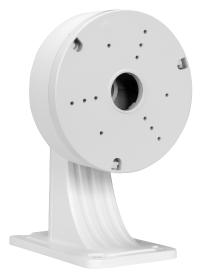

## AVM-HWM-V-L1 WALL MOUNT WITH JUNCTION BOX

HEAVY DUTY WALL MOUNT WITH JUNCTION BOX FOR VARIFOCAL LENS LARGE VANDAL DOME CAMERAS

The AVM-HWM-V-L1 is a heavy duty ceiling mount with a junction box designed for use with our Varifocal/Motorized Lens Large Vandal Dome Cameras. Constructed with Aluminum alloy material with surface spray treatment, this wall mount allows for the collection of camera cables.