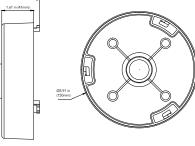

## **FUNCTIONS**

 $\cdot$  Aluminum alloy material with surface spray treatment

· Wall mounting bracket

Unit : inch (mm)

DIMENSIONS

## SPECIFICATIONS

| GENERAL             |                                |
|---------------------|--------------------------------|
| Material            | Aluminum alloy                 |
| Color               | White                          |
| Working Temperature | -40°C~60°C (-40°F~140°F)       |
| Working Humidity    | 10~90% (Non-Condensing)        |
| Packing Size        | mount: (180mm x 169mm x 98mm)  |
|                     | junction box: (150mm x 68.6mm) |