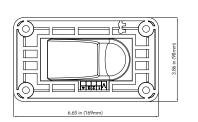

## **FUNCTIONS**

 $\cdot$  Aluminum alloy material with surface spray treatment

· Wall mounting bracket

Unit : inch (mm)

DIMENSIONS

## SPECIFICATIONS

| GENERAL             |                                |
|---------------------|--------------------------------|
| Material            | Aluminum alloy                 |
| Color               | White                          |
| Working Temperature | -40°C~60°C (-40°F~140°F)       |
| Working Humidity    | 10~90% (Non-Condensing)        |
| Packing Size        | mount: (180mm x 169mm x 98mm)  |
|                     | junction box: (150mm x 68.6mm) |