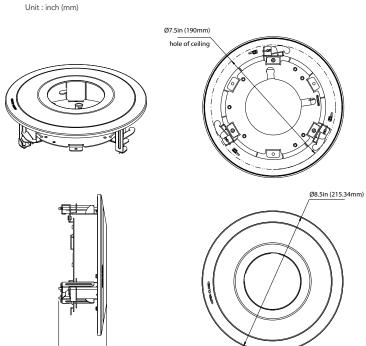

## DIMENSIONS

Copyright © AVYCON. All rights reserved. Specifications and pricing are subject to change without notice.

## **SPECIFICATIONS**

| GENERAL             |                                 |
|---------------------|---------------------------------|
| Material            | Aluminum alloy                  |
| Color               | white                           |
| Working Temperature | -40°C~60°C (-40°F~140°F)        |
| Working Humidity    | 10~90% (Non-Condensing)         |
| Dimensions          | 8.5" (215.34mm) x 2.9" (73.3mm) |