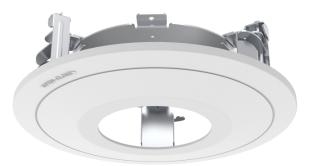

## AVM-RM-V-S1 RECESSED CEILING MOUNT

RECESSED CEILING MOUNT FOR FIXED LENS SMALL VANDAL DOME CAMERAS

The AVM-RM-V-S1 is a recessed ceiling mount designed for use with our Fixed Lens Small Vandal Dome Cameras. Constructed with Aluminum alloy material with surface spray treatment, this ceiling mount allows for the installation of our small fixed cameras with the cables collected and hidden out of sight. The recessed ceiling mount is available for ceiling mounting only.

## **FUNCTIONS**

- · Aluminum alloy material with surface spray treatment
- · Camera cables can be collected and hidden
- · Available for ceiling mounting