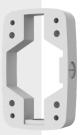

## SBP-300BW1

Wall Mount Bracket

**Key Features** 

• Weight: 700g(1.54lb) • Material : Aluminum • Mount screw size: TR30 • Conduit hole: 19.1mm

## **Specifications**

| Mechanical                  |                                                                                                                                                               |
|-----------------------------|---------------------------------------------------------------------------------------------------------------------------------------------------------------|
| Color                       | White                                                                                                                                                         |
| Material                    | Aluminum                                                                                                                                                      |
| RAL code                    | RAL9003                                                                                                                                                       |
| Product dimensions / weight | 120x190.9x35mm(4.72"x7.52"x1.38"), 700g(1.54lb)                                                                                                               |
| Mount Screw size            | TR30                                                                                                                                                          |
| Conduit hole                | 19.1mm(3/4") (M25)                                                                                                                                            |
| Supported products          | <ul> <li>- Mount: SBP-300WMW/WMW1</li> <li>- Camera: TNO-7180RLP</li> <li>* For further compatible models, please visit our website or use Toolbox</li> </ul> |