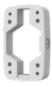

## SBP-300BW1

Wall Mount Bracket

**Key Features** 

• Weight: 700g(1.54lb) • Material : Aluminum • Mount screw size: TR30 • Conduit hole: 19.1mm

## **Specifications**

| Mechanical                  |                                                                                                                                                               |
|-----------------------------|---------------------------------------------------------------------------------------------------------------------------------------------------------------|
| Color                       | White                                                                                                                                                         |
| Material                    | Aluminum                                                                                                                                                      |
| RAL code                    | RAL9003                                                                                                                                                       |
| Product dimensions / weight | 120x190.9x35mm(4.72"x7.52"x1.38"), 700g(1.54lb)                                                                                                               |
| Mount Screw size            | TR30                                                                                                                                                          |
| Conduit hole                | 19.1mm(3/4") (M25)                                                                                                                                            |
| Supported products          | <ul> <li>- Mount: SBP-300WMW/WMW1</li> <li>- Camera: TNO-7180RLP</li> <li>* For further compatible models, please visit our website or use Toolbox</li> </ul> |