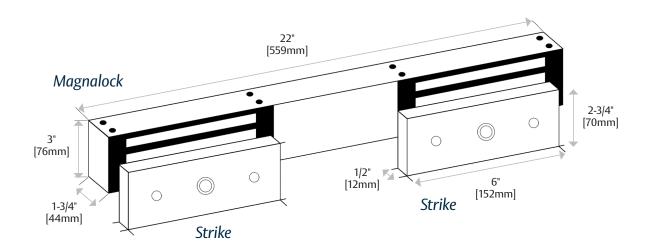

th built-in MOV
- Efficient, low power usage
- Rust resistant all ferrous metal surfaces plated for durability
- MagnaCare® lifetime replacement, no-fault, no questions asked warranty

#### **Optional Features**

- B Patented BondSTAT magnetic bond sensor
- **D** Integrated door position switch (DPS)
- **OS** Offset strike plates









# Specifications

#### Certifications

- UL 10C Listed
- CAN4-S104, CAN/ ULC-S533 Listed
- ANSI/BHMA A156.23, Grade 2; E08511-1000 Compliant
- CSFM- California State Fire Marshal Approved

#### Electrical (Per Lock)

- 250 mA at 12 VDC
- 150 mA at 24 VDC

#### Holding Force (Per Lock)

• 1,200 lbs [544kg]

#### **Operating Temperature**

- -40° to 140°F [-40° to 60°C]
- Indoor or Outdoor use

#### Shipping Weight

• 16 lbs [7.26kg]

### **Dimensions**





## How to Order

| MODEL SERIES                                                                                                   | MONITORING OPTIONS        | STRIKE PLATE OPTIONS    |
|----------------------------------------------------------------------------------------------------------------|---------------------------|-------------------------|
| DM62                                                                                                           | BD                        | – OS                    |
| DM62                                                                                                           | (blank) No Monitoring     | (blank) Standard Strike |
|