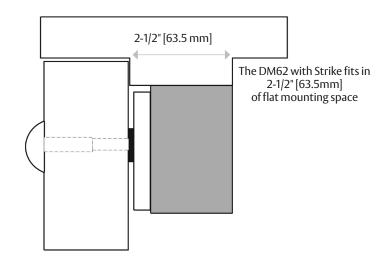

with built-in MOV
- Efficient, low power usage
- Rust resistant all ferrous metal surfaces plated for durability
- MagnaCare® lifetime replacement, no-fault, no questions asked warranty

#### **Optional Features**

- B Patented BondSTAT magnetic bond sensor
- **D** Integrated door position switch (DPS)
- **OS** Offset strike plates









# Specifications

#### Certifications

- UL 10C Listed
- CAN4-S104, CAN/ ULC-S533 Listed
- ANSI/BHMA A156.23, Grade 2; E08511-1000 Compliant
- CSFM- California State Fire Marshal Approved

#### Electrical (Per Lock)

- 250 mA at 12 VDC
- 150 mA at 24 VDC

#### Holding Force (Per Lock)

• 1,200 lbs [544kg]

#### **Operating Temperature**

- -40° to 140°F [-40° to 60°C]
- Indoor or Outdoor use

#### Shipping Weight

• 16 lbs [7.26kg]

### **Dimensions**





## How to Order

| MODEL SERIES                                                                                                   | MONITORING OPTIONS        | STRIKE PLATE OPTIONS    |
|----------------------------------------------------------------------------------------------------------------|---------------------------|-------------------------|
| DM62                                                                                                           | BD                        | – OS                    |
| DM62                                                                                                           | (blank) No Monitoring     | (blank) Standard Strike |
|