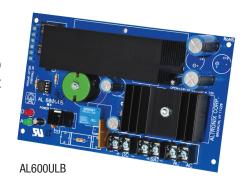

### AL600ULB

# Power Supply/Charger Board

Altronix AL600ULB UL Recognized power supply/charger converts 28VAC/200VA input into a single 12VDC or 24VDC non power-limited output. It also offers a suite of features that includes AC fail supervision, battery presence, and low battery supervision.

## AL600ULB

Power Supply/Charger Board