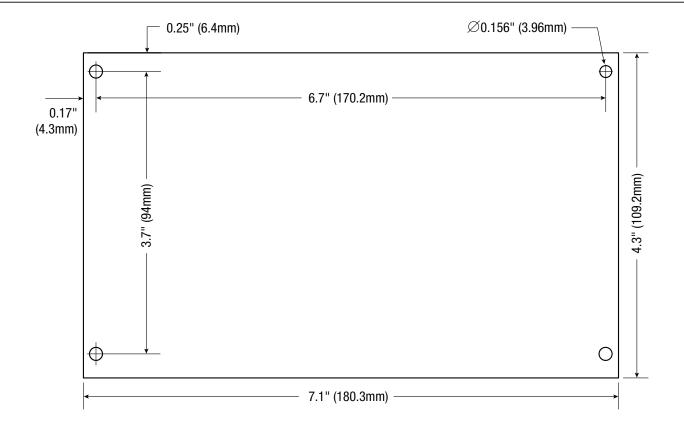

#### Dimensions and Drawing -

Board Dimensions (L x W x H approximate)

7.1" x 4.3" x 2.3" (180.3mm x 109.2mm x 58.4mm)

Mounting Holes' Tolerance: +/- 0.04 in. (1mm)