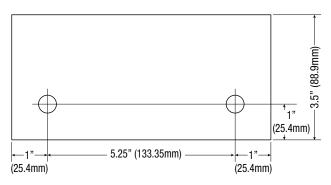

## **Dimensions and Drawing**

Dimensions (H x W x D approximate)

8.5" x 7.5" x 3.5" (215.9mm x 190.5mm x 88.9mm)

Lifetime Warranty