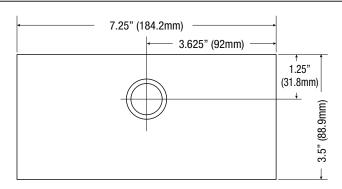

## **Dimensions and Drawing**

Dimensions (H x W x D approximate)

8.5" x 7.5" x 3.5" (215.9mm x 190.5mm x 88.9mm)

Lifetime Warranty