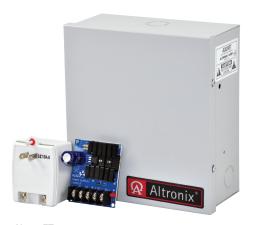

## **AL624ET**

# Linear Power Supply/Charger Kit

Altronix AL624ET linear power supply/charger kit converts a 115VAC 60Hz input into 12VDC output. This general purpose power supply has a wide range of applications for access control, security, and CCTV system accessories that require additional power.

AL624ET