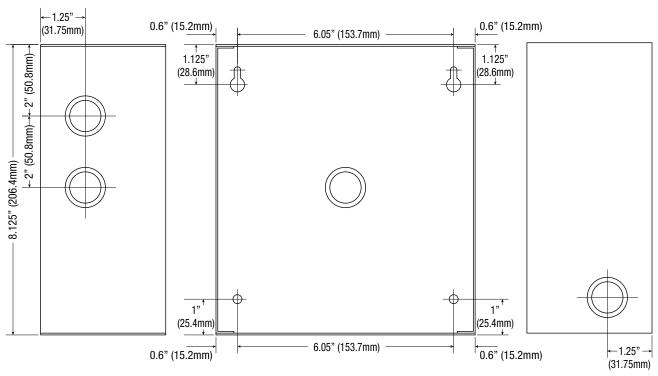

## **Dimensions and Drawing**

Dimensions (H x W x D approximate)

8.5" x 7.5" x 3.5" (215.9mm x 190.5mm x 88.9mm)

Lifetime Warranty