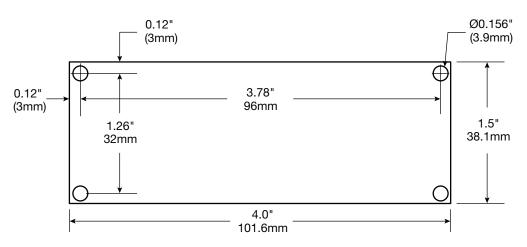

## Board Dimensions (L x W x H) and Drawing

4" x 1.5" x 0.75" (101.6mm x 38.1mm x 19.05mm)

Rev. 01032022