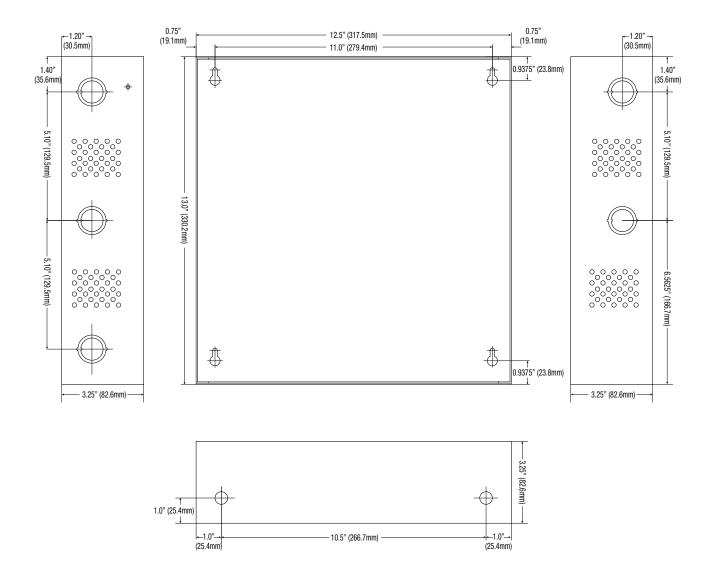

## Dimensions and Drawing

Dimensions (H x W x D approximate)

13.5" x 13" x 3.25" (342.9mm x 330.2mm x 82.55mm)