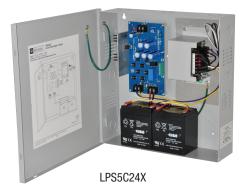

LPS5C24X-

Altronix LPS5C24X linear power supply/charger converts a 115VAC 50/60Hz input to a 24VDC @ 3.5A continuous supply current. The output stays regulated until the batteries discharge to 25% capacity.

## LPS5C24X

Linear Power Supply/Charger