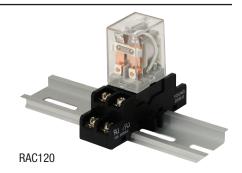

## Relay Module

Altronix RAC120 DIN rail mountable relay is designed for continuous duty. This rugged and dependable relay will handle any switching application.

|        | $\sim$ |            | 100 | +10 | no |
|--------|--------|------------|-----|-----|----|
|        |        |            | ica |     |    |
| $\sim$ | $\sim$ | $\sim$ 111 |     |     |    |
|        |        |            |     |     |    |