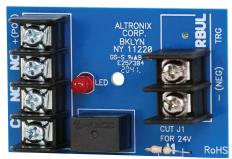

## **RBUL**

## Relay Module

Altronix RBUL sensitive UL Listed relay is designed for continuous duty. This rugged and dependable relay will handle any switching application.

RRHI

## Specifications

Input

Voltage 12VDC or 24VDC operation

Current Draw 30mA

Contact Rating 1A/28VDC SPDT contacts

**Agency Listings** 

UL365 Burglar Alarm System Accessory

Physical and Environmental