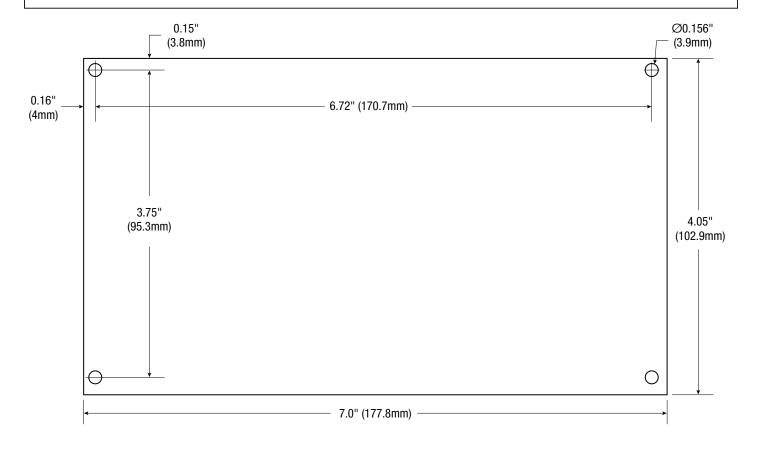

### Dimensions and Drawing —

Board Dimensions (L x W x H approximate)

7" x 4.05" x 1.35" (177.8mm x 102.9mm x 34.3mm)

Mounting Holes' Tolerance: +/- 0.04 in. (1mm)