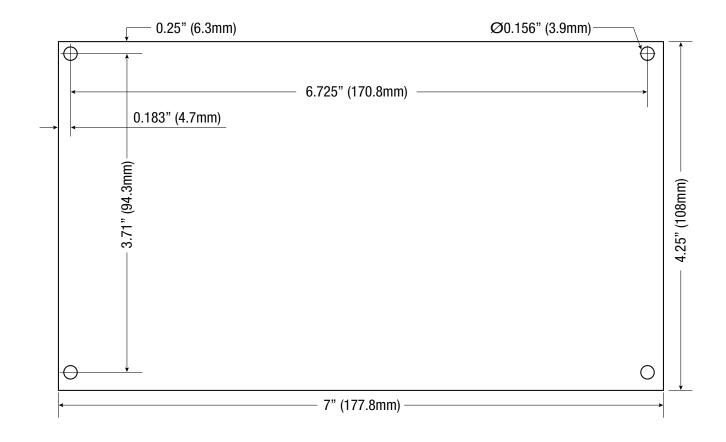

## Dimensions and Drawing -

Board Dimensions (L x W x H approximate)

7" x 4.25" x 1.25" (177.8mm x 108mm x 31.8mm)

Mounting Holes' Tolerance: +/- 0.04 in. (1mm)