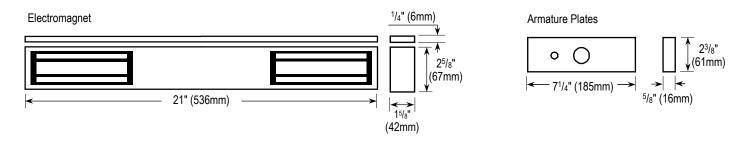

Country | E-941DB-1K2P |
|----------------|---------------------------------|---------|--------------|
| UL294          | Access Control System Units     | USA     | ✓            |
| UL10C          | Positive Pressure Fire Test     | USA     | ✓            |
| UL10B          | Fire Test of Door<br>Assemblies | USA     | ✓            |
| ULC-S104       | Fire Test of Door<br>Assemblies | Canada  | ✓            |

\*Also available with aluminum (US 28) finish (E-941DA-1K2P). Contact SECO-LARM or visit <a href="https://www.seco-larm.com">www.seco-larm.com</a> for detail.

#### SECO-LARM® U.S.A., Inc.

16842 Millikan Avenue, Irvine, CA 92606

**Phone:** (949) 261-2999 | (800) 662-0800 **Fax:** (949) 261-7326 **Website:** www.seco-larm.com **Email:** sales@seco-larm.com



#### **Dimensions**



## **Optional Accessories**

#### For 1,200-lb Black Double-Door Electromagnetic Locks