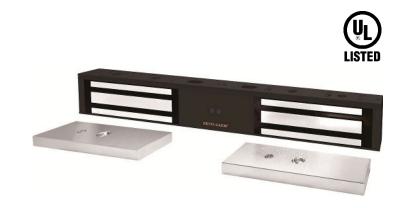

# 1,200-lb Double-Door Electromagnetic Lock

E-941DB-1K2P Black, with Bond Sensor and Status LED, UL listed

#### **Features**

- Multiple UL listings (see chart below)
- 1,200-lb Holding force
- Anodized aluminum housing with black finish\*
- 12/24VDC Selectable
- MOV Surge protection
- · Detachable faceplate
- Adjustable mounting bracket
- Complete mounting hardware for typical installations
- L-bracket and Z-brackets available for easy mounting
- Lifetime limited warranty
- Built-in dual-colored status LED and bond sensor to indicate locking status