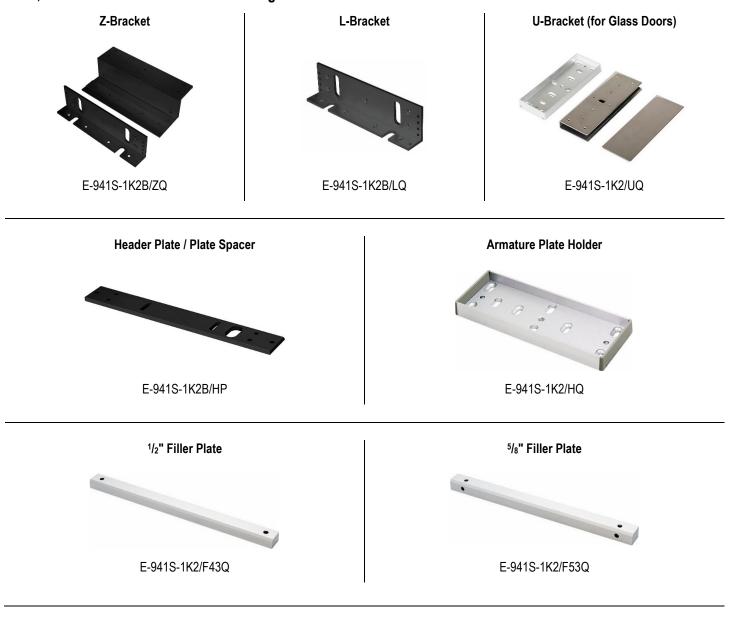

## **Optional Accessories**

#### For 1,200-lb Black Double-Door Electromagnetic Locks