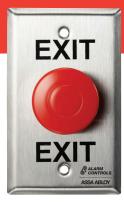

# **EB Series** Request to Exit Egress Stations

Single gang request to exit egress station with momentary push button switch that remains active as long as button is depressed. Choice of contact configurations ensures compatibility with most systems.

### **Standard Features**

- Single gang stainless steel wall plate
- 1-1/2" red mushroom button
- Plate screened "EXIT"
- Momentary action switch