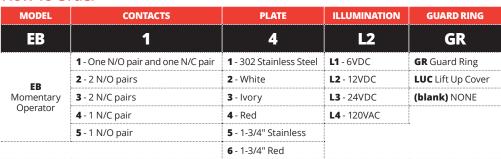

d. Choice of contact configurations ensures compatibility with most systems.

# **Features**

### **Standard Features**

- Single gang stainless steel wall plate
- 1-1/2" red mushroom button
- Plate screened "EXIT"
- Momentary action switch

## Options

- Plate: multiple finishes and widths available, specify when ordering
- Illumination: long life LED in 6V, 12V, 24V, 120V, specify when ordering
- **GR** Guard Ring
- LUC Lift up cover

# **Specifications**

### **Certifications & Listings**

 UL and CSA certified components

### **Electrical**

- Available in any combination of N/O and/or N/C contact pairs. See table below.
- Contacts rated 10A at 35 VDC or 120 VAC
- Switch connection via screw terminals
- Switch depth behind plate: 2-1/2"

### **Operating Temperature**

• -13F to +158F





### How To Order