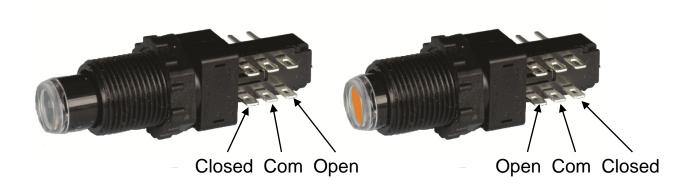

## **Indicating Shunt Switch**

- DPDT Alternate Action Pushbutton (Can be Converted to Momentary Operation)
- Contacts Rated 2A @ 28VDC
- Indicator Changes to Orange When Depressed
- Provided With Solder Terminals
- Mounts in 9/16" Diameter Hole
- Black Plastic Dress Nut and Lock Nut
- White, Red, Blue and Black 11C Guard Rings are Available
- See Model RP-44 For FA-200 Mounted On Stainless Steel Electrical Plate