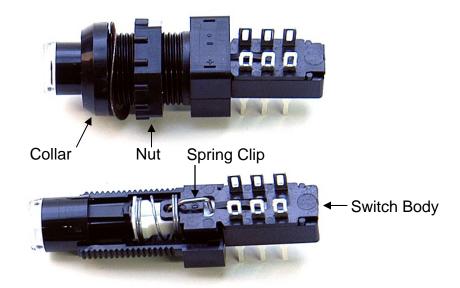

## Convert an FA-200 Switch from Alternate Action to Momentary Operation

- 1. Unscrew the collar, washer and nut and remove them from the switch housing.
- 2. Lift the top half of the switch housing from the switch body.
- 3. Remove the spring clip.
- 4. Re-assemble the switch.