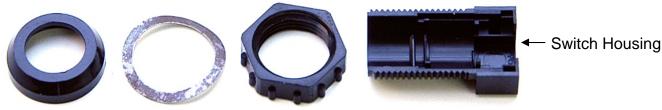

## Convert an FA-200 Switch from Alternate Action to Momentary Operation

- 1. Unscrew the collar, washer and nut and remove them from the switch housing.
- 2. Lift the top half of the switch housing from the switch body.
- 3. Remove the spring clip.
- 4. Re-assemble the switch.