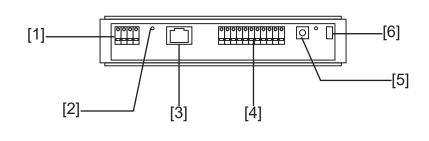

# **FEATURE CALL-OUT**

Top View

**Back View** 

#### FEATURE CALL-OUT DEFINITIONS

[1] R1/R2 & B1/B2 Connections

[2] Programming button

[3] LAN Port

[4] Relay Outputs / Contact Input

[5] 12V DC Power Input

[6] Power Switch