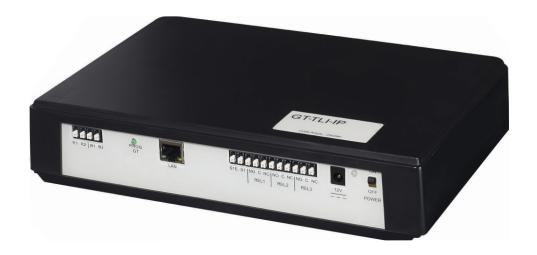

#### **DESCRIPTION**

The GT-TLI-IP is an IP adaptor for the GT Series that will allow mobile devices running the "AiphoneGT" app to be connected to answer a call from a visitor and open the door. The GT-TLI-IP adaptor comes with the instructions to connect up to 3 instances of the mobile app. The GT-TLI-IP can be included in a tenant space with another GT Series tenant station or it can be used stand-alone so the apps are the only option to answer and release the entrance door.

# **FEATURES**

- 12V DC Power Supply Included
- One Contact Input
- Three Relay outputs
- 24V DC 1A relay contact rating
- · Supports up to three mobile apps
- App available for both iOS and Android
- Addressed to the entry panel like a GT Video Tenant Station