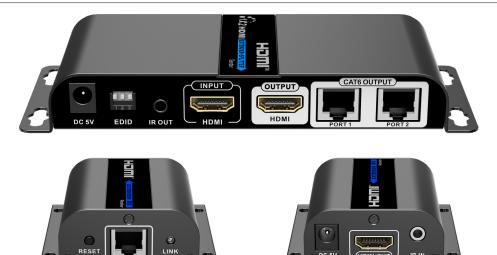

## INV-AV131PRO1X2

131 Feet (40M) 1080P@60Hz HDMI 1X2 splitter ove Cat6 with IR, with HDMI loop-out on TX, with EDID. Distribute 1 HDMI source to 2 HD displays over network cable simultaneously. Support one HDMI Loop-out. Compatible with CAT6/6a/7 network cables. The transmission distance is 131 Feet (40M). The Highest resolution is up to 1920×1080@60Hz. Support 20<sup>~</sup>60Hz IR pass back. Support EDID. Plug and play. Wall-mounted function, easy installation.

| Technical                                  | Transmitter                                                                               | Receiver                                 |
|--------------------------------------------|-------------------------------------------------------------------------------------------|------------------------------------------|
| Input                                      | HDMI×1 ( Type A, 19 pin, female)                                                          |                                          |
| Output                                     | RJ45×2                                                                                    |                                          |
| Transmission distance                      | 40 meters via CAT6                                                                        |                                          |
| Video support                              | 480i@60Hz, 480p@60Hz, 576i@50Hz, 576p@50Hz, 720p@50/60Hz,<br>1080i@50/60Hz, 1080p@50/60Hz |                                          |
| Audio format                               | PCM DTS AC3                                                                               |                                          |
| TMDS signal                                | 0.5~1.5Vp-p(TMDS)                                                                         |                                          |
| DDC signal                                 | 5Vp-p(TTL)                                                                                |                                          |
| IR passback function                       | Support                                                                                   |                                          |
| IR frequance Range<br>(KHz)                | Support 20 <sup>~</sup> 60KHz IR frequency devices                                        |                                          |
| HDMI loopout                               | Support                                                                                   |                                          |
| POT (receiver powered<br>from transmitter) | Support                                                                                   |                                          |
| HDCP                                       | HDCP1.2                                                                                   |                                          |
| HDMI Distance                              | 1080p: 25 Foot Maximum Distance                                                           |                                          |
| Mechanical                                 |                                                                                           |                                          |
| Housing                                    | Metal enclosure                                                                           |                                          |
| Dimensions (L × W ×H)                      | 6.2 x 2.4 x .85 in (157.8 × 62 × 21.6 mm)                                                 | 2.8 x 2.6 x .9 in (71.6 × 66.6 × 22.6mm) |
| Net weight                                 | 1.4 lb (620g)                                                                             | .18 lb (80g)                             |
| Fixedness                                  | wall-mounting case with screws                                                            |                                          |
| Power supply                               | 5V/2A 1pcs 5V1A 4pcs                                                                      |                                          |
| Power consumption                          | <10W                                                                                      |                                          |
| Operation temperaure                       | 32°F ~140°F (0°C~60°C)                                                                    |                                          |
| Storage temperature                        | -4°F ~140°F (-20°C ~70°C)                                                                 |                                          |
| Relative humidity                          | 20°90%(no condensation)                                                                   |                                          |