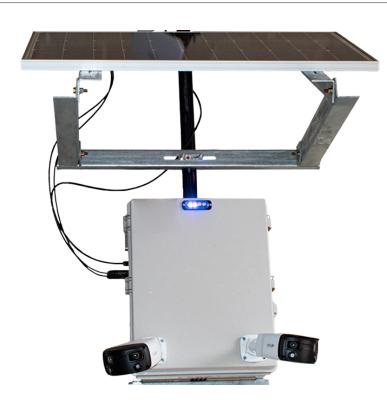

## **INVID-ISSS-75W**

Independent Solar Surveillance Solution

## **Features**

- 4+ Days Battery Autonomy with Lithium Battery
- MPPT Charge Controller
- 75W Solar Panel with Pole Mount designed to withstand high speed winds
- Connectivity via 4G Router / Ethernet / P2P (optional)
- 1x Blue Flashing Strobe Lights
- Pole Mounting included / also is Wall Mountable
- All Weather housed in NEMA 4X enclosure with water glands for external ethernet wire / P2P

## Included:

- Rugged Switch
- Pole Mount
- 75Watt Solar Panel with Pole Mount