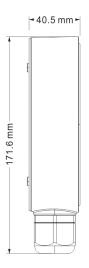

## IPM-JB8

Junction Box for Paramont Series Cameras, White

| Model               | IPM-JB8                                                                                                    |
|---------------------|------------------------------------------------------------------------------------------------------------|
| Material            | Aluminum alloy                                                                                             |
| Color               | White                                                                                                      |
| Protection Grade    | IP66                                                                                                       |
| Packing Size        | 14.8 x 13 x 12.2 in (375x330x310mm)                                                                        |
| Dimension           | 5.5 x 1.6 in (139.3x41mm)                                                                                  |
| Load Bearing        | The wall must be strong enough to withstand at least 3 times the weight of the camera and the junction box |
| Net Weight          | .8 lb (360g)                                                                                               |
| Working Temperature | -40°F ~ 140°F (-40°C ~ 60°C)                                                                               |
| Working Humidity    | 10%~90%                                                                                                    |