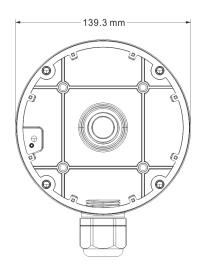

## IPM-JB8

Junction Box for Paramont Series Cameras, White

| Model               | IPM-JB8                                                                                                    |
|---------------------|------------------------------------------------------------------------------------------------------------|
| Material            | Aluminum alloy                                                                                             |
| Color               | White                                                                                                      |
| Protection Grade    | IP66                                                                                                       |
| Packing Size        | 14.8 x 13 x 12.2 in (375x330x310mm)                                                                        |
| Dimension           | 5.5 x 1.6 in (139.3x41mm)                                                                                  |
| Load Bearing        | The wall must be strong enough to withstand at least 3 times the weight of the camera and the junction box |
| Net Weight          | .8 lb (360g)                                                                                               |
| Working Temperature | -40°F ~ 140°F (-40°C ~ 60°C)                                                                               |
| Working Humidity    | 10%~90%                                                                                                    |