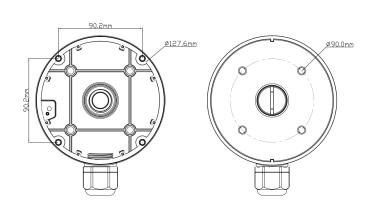

## IPM-JB8

Junction Box for Paramont Series Cameras, White

| Model               | IPM-JB8                                                                                                    |
|---------------------|------------------------------------------------------------------------------------------------------------|
| Material            | Aluminum alloy                                                                                             |
| Color               | White                                                                                                      |
| Protection Grade    | IP66                                                                                                       |
| Packing Size        | 14.8 x 13 x 12.2 in (375x330x310mm)                                                                        |
| Dimension           | 5.5 x 1.6 in (139.3x41mm)                                                                                  |
| Load Bearing        | The wall must be strong enough to withstand at least 3 times the weight of the camera and the junction box |
| Net Weight          | .8 lb (360g)                                                                                               |
| Working Temperature | -40°F ~ 140°F (-40°C ~ 60°C)                                                                               |
| Working Humidity    | 10%~90%                                                                                                    |