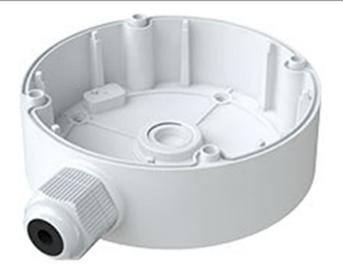

## IPM-JB8

Junction Box for Paramont Series Cameras, White

| Model               | IPM-JB8                                                                                                    |
|---------------------|------------------------------------------------------------------------------------------------------------|
| Material            | Aluminum alloy                                                                                             |
| Color               | White                                                                                                      |
| Protection Grade    | IP66                                                                                                       |
| Packing Size        | 14.8 x 13 x 12.2 in (375x330x310mm)                                                                        |
| Dimension           | 5.5 x 1.6 in (139.3x41mm)                                                                                  |
| Load Bearing        | The wall must be strong enough to withstand at least 3 times the weight of the camera and the junction box |
| Net Weight          | .8 lb (360g)                                                                                               |
| Working Temperature | -40°F ~ 140°F (-40°C ~ 60°C)                                                                               |
| Working Humidity    | 10%~90%                                                                                                    |