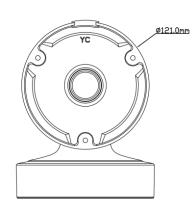

## **IPM-PANWALL**

Wall Mount

| Model                  | IPM-PANWALL                                                                                            |
|------------------------|--------------------------------------------------------------------------------------------------------|
| Material               | Aluminum alloy                                                                                         |
| Color                  | White                                                                                                  |
| Packing Size           | 19.7 x 13.2 x 10.1 in (500 x 335 x 257mm)                                                              |
| Dimension              | 7.7 x 6.6 x 5.2 in (195 x 168.6 x 131mm)                                                               |
| Net Weight             | 1.3 lb (570g)                                                                                          |
| Load Bearing           | The wall must be strong enough to withstand at least 3 times the weight of the camera and the bracket. |
| Working<br>Temperature | -40°F ~ 140°F (-40°C ~ 60°C)                                                                           |
| Working Humidity       | 10% ~ 90%                                                                                              |