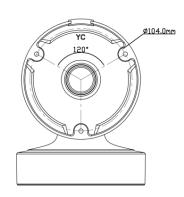

## **IPM-PANWALL**

Wall Mount

| Model                  | IPM-PANWALL                                                                                            |
|------------------------|--------------------------------------------------------------------------------------------------------|
| Material               | Aluminum alloy                                                                                         |
| Color                  | White                                                                                                  |
| Packing Size           | 19.7 x 13.2 x 10.1 in (500 x 335 x 257mm)                                                              |
| Dimension              | 7.7 x 6.6 x 5.2 in (195 x 168.6 x 131mm)                                                               |
| Net Weight             | 1.3 lb (570g)                                                                                          |
| Load Bearing           | The wall must be strong enough to withstand at least 3 times the weight of the camera and the bracket. |
| Working<br>Temperature | -40°F ~ 140°F (-40°C ~ 60°C)                                                                           |
| Working Humidity       | 10% ~ 90%                                                                                              |