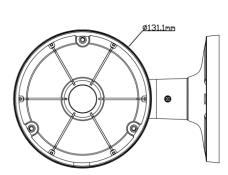

## **IPM-PANWALL**

Wall Mount

| Model                  | IPM-PANWALL                                                                                            |
|------------------------|--------------------------------------------------------------------------------------------------------|
| Material               | Aluminum alloy                                                                                         |
| Color                  | White                                                                                                  |
| Packing Size           | 19.7 x 13.2 x 10.1 in (500 x 335 x 257mm)                                                              |
| Dimension              | 7.7 x 6.6 x 5.2 in (195 x 168.6 x 131mm)                                                               |
| Net Weight             | 1.3 lb (570g)                                                                                          |
| Load Bearing           | The wall must be strong enough to withstand at least 3 times the weight of the camera and the bracket. |
| Working<br>Temperature | -40°F ~ 140°F (-40°C ~ 60°C)                                                                           |
| Working Humidity       | 10% ~ 90%                                                                                              |