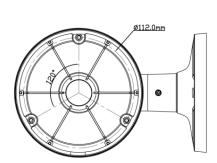

## **IPM-PANWALL**

Wall Mount

| Model                  | IPM-PANWALL                                                                                            |
|------------------------|--------------------------------------------------------------------------------------------------------|
| Material               | Aluminum alloy                                                                                         |
| Color                  | White                                                                                                  |
| Packing Size           | 19.7 x 13.2 x 10.1 in (500 x 335 x 257mm)                                                              |
| Dimension              | 7.7 x 6.6 x 5.2 in (195 x 168.6 x 131mm)                                                               |
| Net Weight             | 1.3 lb (570g)                                                                                          |
| Load Bearing           | The wall must be strong enough to withstand at least 3 times the weight of the camera and the bracket. |
| Working<br>Temperature | -40°F ~ 140°F (-40°C ~ 60°C)                                                                           |
| Working Humidity       | 10% ~ 90%                                                                                              |