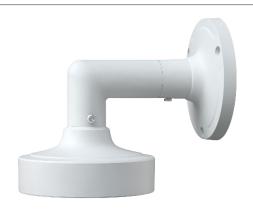

## **IPM-PANWALL**

Wall Mount

| Model                  | IPM-PANWALL                                                                                            |
|------------------------|--------------------------------------------------------------------------------------------------------|
| Material               | Aluminum alloy                                                                                         |
| Color                  | White                                                                                                  |
| Packing Size           | 19.7 x 13.2 x 10.1 in (500 x 335 x 257mm)                                                              |
| Dimension              | 7.7 x 6.6 x 5.2 in (195 x 168.6 x 131mm)                                                               |
| Net Weight             | 1.3 lb (570g)                                                                                          |
| Load Bearing           | The wall must be strong enough to withstand at least 3 times the weight of the camera and the bracket. |
| Working<br>Temperature | -40°F ~ 140°F (-40°C ~ 60°C)                                                                           |
| Working Humidity       | 10% ~ 90%                                                                                              |