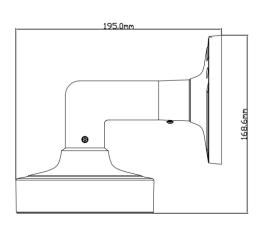

## **IPM-PANWALL**

Wall Mount

| Model                  | IPM-PANWALL                                                                                            |
|------------------------|--------------------------------------------------------------------------------------------------------|
| Material               | Aluminum alloy                                                                                         |
| Color                  | White                                                                                                  |
| Packing Size           | 19.7 x 13.2 x 10.1 in (500 x 335 x 257mm)                                                              |
| Dimension              | 7.7 x 6.6 x 5.2 in (195 x 168.6 x 131mm)                                                               |
| Net Weight             | 1.3 lb (570g)                                                                                          |
| Load Bearing           | The wall must be strong enough to withstand at least 3 times the weight of the camera and the bracket. |
| Working<br>Temperature | -40°F ~ 140°F (-40°C ~ 60°C)                                                                           |
| Working Humidity       | 10% ~ 90%                                                                                              |