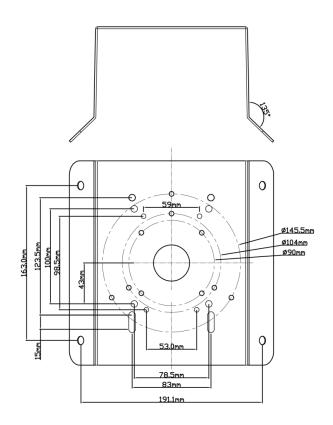

## **IPM-PTZCORNER**

Corner Mount for Paramont PTZ Cameras

| Material            | SPCC                                                                                                   |
|---------------------|--------------------------------------------------------------------------------------------------------|
| Color               | White                                                                                                  |
| Packing Size        | 18 x 15.9 x 10 in (458x403x254mm)                                                                      |
| Dimension           | 8.5 x 4.8 x 8.5 in (215x121.4x215mm)                                                                   |
| Net Weight          | 4.5 lb (2050g)                                                                                         |
| Load Bearing        | The wall must be strong enough to withstand at least 3 times the weight of the camera and the bracket. |
| Working Temperature | -40°F ~ 140°F (-40°C ~ 60°C)                                                                           |
| Working Humidity    | 10% ~ 90%                                                                                              |
|                     |                                                                                                        |