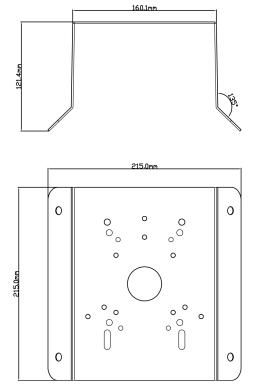

## **IPM-PTZCORNER**

Corner Mount for Paramont PTZ Cameras

| Material            | SPCC                                                                                                   |
|---------------------|--------------------------------------------------------------------------------------------------------|
| Color               | White                                                                                                  |
| Packing Size        | 18 x 15.9 x 10 in (458x403x254mm)                                                                      |
| Dimension           | 8.5 x 4.8 x 8.5 in (215x121.4x215mm)                                                                   |
| Net Weight          | 4.5 lb (2050g)                                                                                         |
| Load Bearing        | The wall must be strong enough to withstand at least 3 times the weight of the camera and the bracket. |
| Working Temperature | -40°F ~ 140°F (-40°C ~ 60°C)                                                                           |
| Working Humidity    | 10% ~ 90%                                                                                              |
|                     |                                                                                                        |