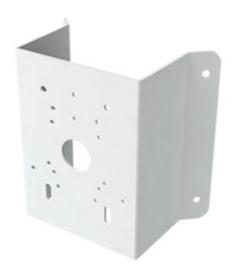

## **IPM-PTZCORNER**

Corner Mount for Paramont PTZ Cameras

| Material            | SPCC                                                                                                   |
|---------------------|--------------------------------------------------------------------------------------------------------|
| Color               | White                                                                                                  |
| Packing Size        | 18 x 15.9 x 10 in (458x403x254mm)                                                                      |
| Dimension           | 8.5 x 4.8 x 8.5 in (215x121.4x215mm)                                                                   |
| Net Weight          | 4.5 lb (2050g)                                                                                         |
| Load Bearing        | The wall must be strong enough to withstand at least 3 times the weight of the camera and the bracket. |
| Working Temperature | -40°F ~ 140°F (-40°C ~ 60°C)                                                                           |
| Working Humidity    | 10% ~ 90%                                                                                              |
|                     |                                                                                                        |