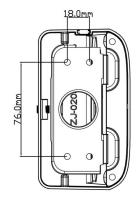

## **IPM-TXWM1A**

Wall Mount for Paramont Series Cameras, White

| Model               | IPM-TXWM1A                                                                                            |
|---------------------|-------------------------------------------------------------------------------------------------------|
| Material            | Aluminum alloy                                                                                        |
| Color               | White                                                                                                 |
| Packing Size        | 17.7 x 11 x 13.4 in (450x280x340mm)                                                                   |
| Dimension           | 5.1 x 6.1 x 3 in (129.8x154.9x74.4mm)                                                                 |
| Net Weight          | 1.2 lb (527g)                                                                                         |
| Load Bearing        | The wall must be strong enough to withstand at least 3 times the weight of the camera and the bracket |
| Working Temperature | -40°F ~ 140°F (-40°C ~ 60°C)                                                                          |
| Working Humidity    | 10% ~ 90%                                                                                             |