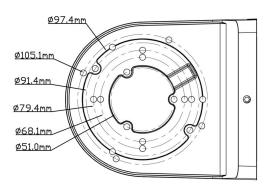

## **IPM-TXWM1A**

Wall Mount for Paramont Series Cameras, White

| Model               | IPM-TXWM1A                                                                                            |
|---------------------|-------------------------------------------------------------------------------------------------------|
| Material            | Aluminum alloy                                                                                        |
| Color               | White                                                                                                 |
| Packing Size        | 17.7 x 11 x 13.4 in (450x280x340mm)                                                                   |
| Dimension           | 5.1 x 6.1 x 3 in (129.8x154.9x74.4mm)                                                                 |
| Net Weight          | 1.2 lb (527g)                                                                                         |
| Load Bearing        | The wall must be strong enough to withstand at least 3 times the weight of the camera and the bracket |
| Working Temperature | -40°F ~ 140°F (-40°C ~ 60°C)                                                                          |
| Working Humidity    | 10% ~ 90%                                                                                             |