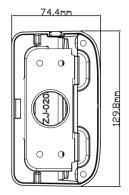

## **IPM-TXWM1A**

Wall Mount for Paramont Series Cameras, White

| Model               | IPM-TXWM1A                                                                                            |
|---------------------|-------------------------------------------------------------------------------------------------------|
| Material            | Aluminum alloy                                                                                        |
| Color               | White                                                                                                 |
| Packing Size        | 17.7 x 11 x 13.4 in (450x280x340mm)                                                                   |
| Dimension           | 5.1 x 6.1 x 3 in (129.8x154.9x74.4mm)                                                                 |
| Net Weight          | 1.2 lb (527g)                                                                                         |
| Load Bearing        | The wall must be strong enough to withstand at least 3 times the weight of the camera and the bracket |
| Working Temperature | -40°F ~ 140°F (-40°C ~ 60°C)                                                                          |
| Working Humidity    | 10% ~ 90%                                                                                             |