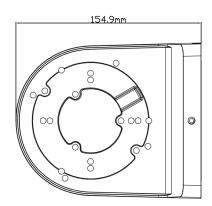

## **IPM-TXWM1A**

Wall Mount for Paramont Series Cameras, White

| Model               | IPM-TXWM1A                                                                                            |
|---------------------|-------------------------------------------------------------------------------------------------------|
| Material            | Aluminum alloy                                                                                        |
| Color               | White                                                                                                 |
| Packing Size        | 17.7 x 11 x 13.4 in (450x280x340mm)                                                                   |
| Dimension           | 5.1 x 6.1 x 3 in (129.8x154.9x74.4mm)                                                                 |
| Net Weight          | 1.2 lb (527g)                                                                                         |
| Load Bearing        | The wall must be strong enough to withstand at least 3 times the weight of the camera and the bracket |
| Working Temperature | -40°F ~ 140°F (-40°C ~ 60°C)                                                                          |
| Working Humidity    | 10% ~ 90%                                                                                             |