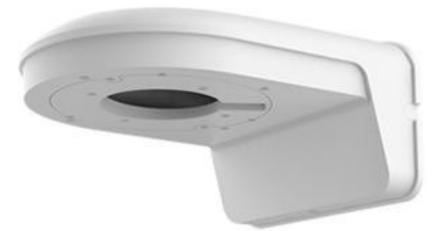

## **IPM-TXWM1A**

Wall Mount for Paramont Series Cameras, White

| Model               | IPM-TXWM1A                                                                                            |
|---------------------|-------------------------------------------------------------------------------------------------------|
| Material            | Aluminum alloy                                                                                        |
| Color               | White                                                                                                 |
| Packing Size        | 17.7 x 11 x 13.4 in (450x280x340mm)                                                                   |
| Dimension           | 5.1 x 6.1 x 3 in (129.8x154.9x74.4mm)                                                                 |
| Net Weight          | 1.2 lb (527g)                                                                                         |
| Load Bearing        | The wall must be strong enough to withstand at least 3 times the weight of the camera and the bracket |
| Working Temperature | -40°F ~ 140°F (-40°C ~ 60°C)                                                                          |
| Working Humidity    | 10% ~ 90%                                                                                             |