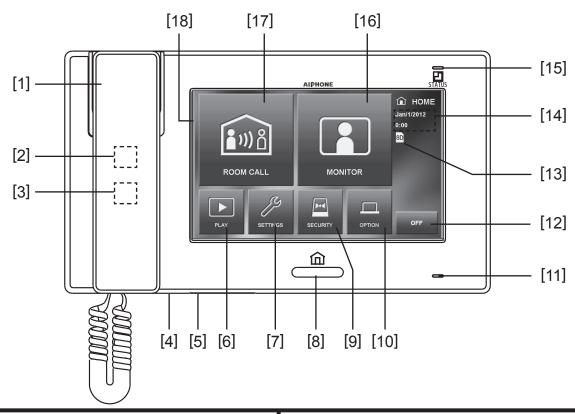

#### **FEATURE CALL-OUT:**

### **FEATURE CALL-OUT DEFINITIONS:**

- [1] Handset
- [2] Speaker
- [3] Hearing aid T-mode symbol
- [4] Reset button
- [5] SD / SDHC card slot
- [6] Play button (touchscreen)
- [7] Settings button (touchscreen)
- [8] Home button
- [9] Security button (touchscreen)
- [10] Option button (touchscreen)
- [11] Microphone
- [12] Off button (touchscreen)
- [13] SD card installed symbol
- [14] Current date and time
- [15] Status LED
- [16] Monitor button (touchscreen)
- [17] Room call button (touchscreen)
- [18] Color touchscreen LCD