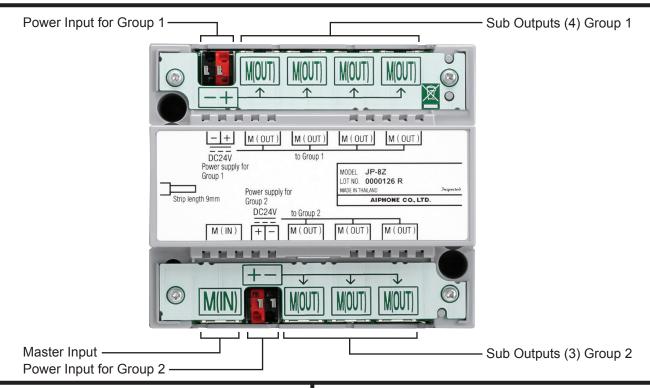

## **DESCRIPTION:**

The JP-8Z is a distribution adaptor for the JP Series. The adaptor is utilized when homerun wiring is desired. The JP-4MED master station and each JP-4HD sub master station will connect to this adaptor using CAT-5e/CAT-6 cable. The JP-8Z can surface mount using the mounting holes or with the W-DIN11 mounting rail. One or two PS-2420UL power supplies are used, depending on how many sub master stations are connected.

## JP-8Z FEATURES:

- Homerun up to 7 sub monitors
- 165' wiring distance to each JP-4HD
- Compatible with JP Series and JM Series

## SPECIFICATIONS:

Power Source: 24V DC - use PS-2420UL

(1 per 4 JP-4HD)

Wire Type: CAT-5e / CAT-6 for stations

18AWG 2 conductor for power

Mounting: Surface wall mount or

DIN rail (W-DIN11)

Temperature:  $32-104^{\circ}F (0-40^{\circ}C)$ 