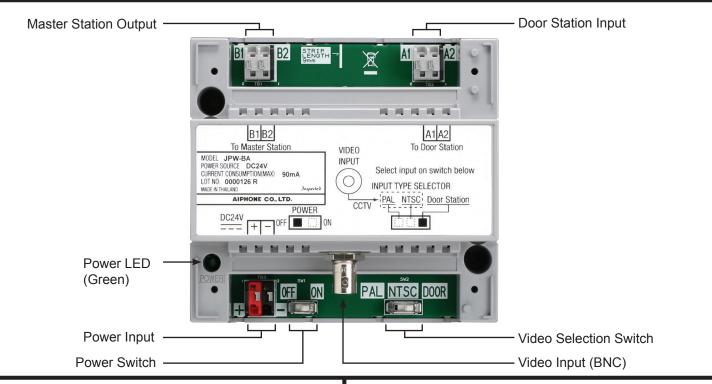

## JPW-BA Long Distance / CCTV Adaptor

## **DESCRIPTION:**

The JPW-BA is a long distance / CCTV adaptor for the JP Series. Used as a long distance adaptor, it will allow the distance to the video door station to be extended to up to 980. Used as a CCTV adaptor, it will allow for an analog CCTV camera to be connected in conjunction with the GT-D audio door station. The JPW-BA will surface mount using the mounting holes or with the W-DIN11 mounting rail. It is powered with a PS-2420UL. Each JPW-BA is used for one feature only. For multiple cameras or if both features are required, add the appropriate number of adaptors.

## JPW-BA FEATURES:

- Long distance adaptor for up to 980' to door
- CCTV camera adaptor with audio door station