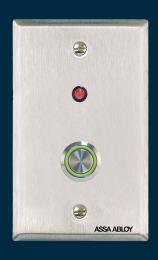

# PB4L Series Push Buttons

Stainless push button with illuminated halo

High quality Push Buttons are available in a broad selection of colors, sizes, switch types and outputs.

With a wide range of options for interchangeable lenses and field convertible outputs, push buttons can release any lock, alone or in conjunction with door closers and other hardware.

## Standard Features

- Illuminated green halo-style button
- Bi-color LED
- Tamper resistant
- MagnaCare® lifetime replacement, no-fault, no questions asked warranty

#### **Dimensions**

- Stainless steel single gang plate: 4-1/2" x 2-3/4" [114mm x 70mm]
- Stainless steel narrow stile plate: 4-1/2" x 1-3/4" [114mm x 44mm]