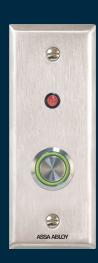

# PB4L Series Push Buttons

Stainless push button with illuminated halo

High quality Push Buttons are available in a broad selection of colors, sizes, switch types and outputs.

With a wide range of options for interchangeable lenses and field convertible outputs, push buttons can release any lock, alone or in conjunction with door closers and other hardware.

## Standard Features

- Illuminated green halo-style button
- Bi-color LED
- Tamper resistant
- MagnaCare® lifetime replacement, no-fault, no questions asked warranty

#### **Dimensions**

- Stainless steel single gang plate: 4-1/2" x 2-3/4" [114mm x 70mm]
- Stainless steel narrow stile plate: 4-1/2" x 1-3/4" [114mm x 44mm]