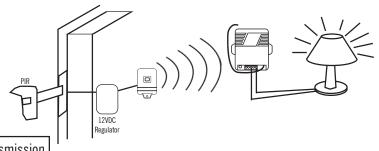

# **ENFORCER®**Wireless

## **SK-919TDWS-BU**Wired Single-Channel RF Transmitter



#### Features:

- Powered by internal battery or external 12VDC AC adapter.
- Operates up to 500 feet. 315 MHz.
- ► Over 68 billion (6.8 x 10<sup>10</sup>) possible codes.
- LED transmission indicator.
- Includes 12VDC alkaline battery.
- Compatible with all SECO-LARM receivers.
- Private label available. Contact SECO-LARM.
- ► Wiring:
  - 2 wires for N.O. switch input.
  - 2 wires for 12VDC power input.
- Compact size.

#### **Typical Aplications:**

► Make any push-to-exit plate wireless by mounting inside plate.



Convert Dual-Beam sensors with dry contacts into entry alert system.



Wireless equipment / perimeter security.



### **Compatible Receivers:**



SK-910R 1-Channel RF Receiver

SK-910R2 2-Channel RF Receiver SK-910R4 4-Channel RF Receiver

#### **Sample Connection Diagrams:**