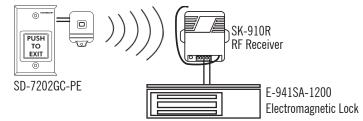

# **ENFORCER®**Wireless

## **SK-919TDWS-BU**Wired Single-Channel RF Transmitter



#### Features:

- Powered by internal battery or external 12VDC AC adapter.
- Operates up to 500 feet. 315 MHz.
- ► Over 68 billion (6.8 x 10<sup>10</sup>) possible codes.
- LED transmission indicator.
- Includes 12VDC alkaline battery.
- Compatible with all SECO-LARM receivers.
- Private label available. Contact SECO-LARM.
- ► Wiring:
  - 2 wires for N.O. switch input.
  - 2 wires for 12VDC power input.
- Compact size.

#### **Typical Aplications:**

► Make any push-to-exit plate wireless by mounting inside plate.



Convert Dual-Beam sensors with dry contacts into entry alert system.



Wireless equipment / perimeter security.



### **Compatible Receivers:**



SK-910R 1-Channel RF Receiver

SK-910R2 2-Channel RF Receiver SK-910R4 4-Channel RF Receiver

#### **Sample Connection Diagrams:**