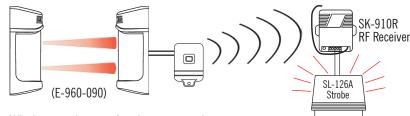

# **ENFORCER®**Wireless

## **SK-919TDWS-BU**Wired Single-Channel RF Transmitter



#### Features:

- Powered by internal battery or external 12VDC AC adapter.
- Operates up to 500 feet. 315 MHz.
- ► Over 68 billion (6.8 x 10<sup>10</sup>) possible codes.
- LED transmission indicator.
- Includes 12VDC alkaline battery.
- Compatible with all SECO-LARM receivers.
- Private label available. Contact SECO-LARM.
- ► Wiring:
  - 2 wires for N.O. switch input.
  - 2 wires for 12VDC power input.
- Compact size.

#### **Typical Aplications:**

► Make any push-to-exit plate wireless by mounting inside plate.



Convert Dual-Beam sensors with dry contacts into entry alert system.



Wireless equipment / perimeter security.



### **Compatible Receivers:**



SK-910R 1-Channel RF Receiver

SK-910R2 2-Channel RF Receiver SK-910R4 4-Channel RF Receiver

#### **Sample Connection Diagrams:**