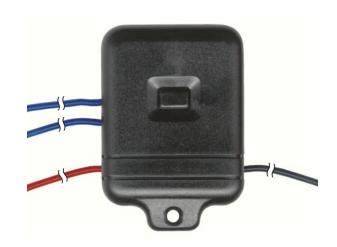

#### Features:

- Powered by internal battery or external 12VDC AC adapter.
- Operates up to 500 feet. 315 MHz.
- ► Over 68 billion (6.8 x 10<sup>10</sup>) possible codes.
- LED transmission indicator.
- Includes 12VDC alkaline battery.
- Compatible with all SECO-LARM receivers.
- Private label available. Contact SECO-LARM.
- ► Wiring:
  - 2 wires for N.O. switch input.
  - 2 wires for 12VDC power input.
- Compact size.