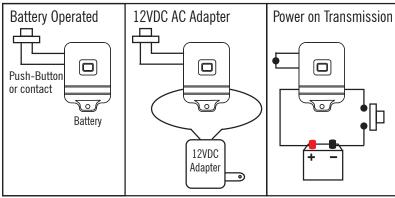

Features:

- Powered by internal battery or external 12VDC AC adapter.
- Operates up to 500 feet. 315 MHz.
- ► Over 68 billion (6.8 x 10<sup>10</sup>) possible codes.
- LED transmission indicator.
- Includes 12VDC alkaline battery.
- Compatible with all SECO-LARM receivers.
- Private label available. Contact SECO-LARM.
- ► Wiring:
  - 2 wires for N.O. switch input.
  - 2 wires for 12VDC power input.
- Compact size.

#### **Typical Aplications:**

► Make any push-to-exit plate wireless by mounting inside plate.



Convert Dual-Beam sensors with dry contacts into entry alert system.



Wireless equipment / perimeter security.



### **Compatible Receivers:**



SK-910R 1-Channel RF Receiver

SK-910R2 2-Channel RF Receiver SK-910R4 4-Channel RF Receiver

#### **Sample Connection Diagrams:**