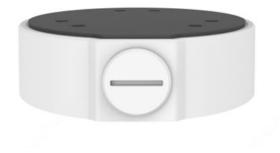

## JUNCTION BOX

## TR-JB03-H-IN

| Specification      | Description                                              |
|--------------------|----------------------------------------------------------|
| Application        | Junction box for wall installation of fixed dome cameras |
| Dimensions (L×W×H) | Φ 126 x 36mm (Φ4.96 x 1.42")                             |
| Weight             | 0.24kg (0.53lb)                                          |
| Material           | Aluminum Alloy                                           |