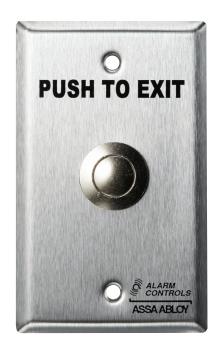

# Vandal-Resistant Push Buttons

#### **Features**

- Switch mounted on single gang wall plate
- Vandal-resistant brass nickel plated push button
- Labeled "PUSH TO EXIT"
- Switch terminated with 10" colored leads

#### **Models**

TS-12

UL3/4" Diameter Metal Push Button, DPDT 4A, Momentary Continuous Contacts, "PUSH TO EXIT", Single Gang Stainless Steel Plate