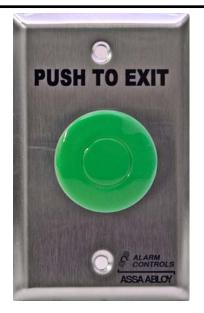

## **MODELS TS-14 and TS-14N** PNEUMATIC TIME DELAY REQUEST TO EXIT STATIONS

**TS-14** Single Gang

**TS-14N** 1.75" Wide

Pneumatic time delay operator does not require power for timing function.

- 1.5" Green mushroom button
- One Normally-Open contact pair and one Normally-Closed contact pair
- Contacts rated 10A @ 35VDC
- Time range settable between 2 and 60 seconds
- Switch time is repeatable ±10%
- Switch mounted on a single gang stainless steel electrical plate
- UL listed components
- Temperature range +15°F to +120°F
- Switch depth 2.25" behind plate