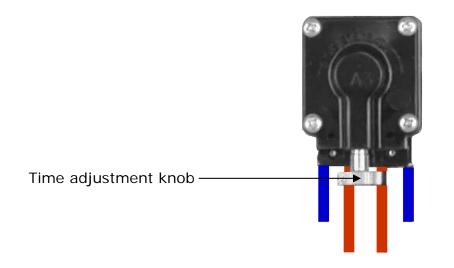

## INSTALLATION INSTRUCTIONS PNEUMATIC TIME DELAY SWITCH MODELS TS-14, TS-14N TS-21RPN TS-60

| WIRING     |              |                           |
|------------|--------------|---------------------------|
| Wire Color | Designation  | Notes                     |
| Red        | N/C Contacts | Contacts rated 2A @ 28VDC |
| Blue       | N/O Contacts |                           |

## Time Adjustment -

Rotate knob clockwise for maximum time (60 seconds).

Rotate knob counter clockwise for minimum time (2 seconds).

Note: Switch time repeatability is  $\pm 10\%$ .

Alarm Controls 19 Brandywine Drive Deer Park, New York 11729 (800) 645-5538 www.alarmcontrols.com