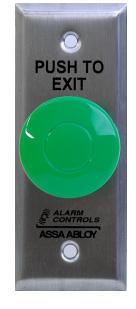

## **MODELS TS-14 and TS-14N** PNEUMATIC TIME DELAY REQUEST TO EXIT STATIONS

**TS-14** Single Gang

**TS-14N** 1.75" Wide

Pneumatic time delay operator does not require power for timing function.

- 1.5" Green mushroom button
- One Normally-Open contact pair and one Normally-Closed contact pair
- Contacts rated 10A @ 35VDC
- Time range settable between 2 and 60 seconds
- Switch time is repeatable ±10%
- Switch mounted on a single gang stainless steel electrical plate
- UL listed components
- Temperature range +15°F to +120°F
- Switch depth 2.25" behind plate