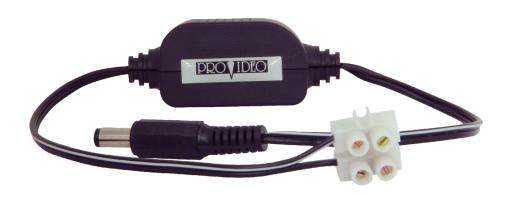

## VID2412CONV

Converts 24VAC power signals to 12VDC

## **Features**

- AC24V to DC12V power converter with DC plug cable 500mA max
- Input power: AC15~26V; DC15~28V
- · Output power: DC12V regulated
- For DC type cameras or video power sources conversion using AC24V for professional CCTV installation

## **Specifications**

| Input Power    | AC15~26V; DC15~28V                                                                 |
|----------------|------------------------------------------------------------------------------------|
| Output Power   | DC12V regulated                                                                    |
| Output Current | 500mA                                                                              |
| Material       | ABS plastic                                                                        |
| Cable          | Input side: 15cm, 22AWG, 2 pin terminal block<br>Output side: 15cm, 22AWG, DC Plug |
| Dimensions     | 1.1"(W) x 1"(H) x 2.5"(L)<br>- not including cable and connector                   |
| Weight         | 0.9 oz.                                                                            |