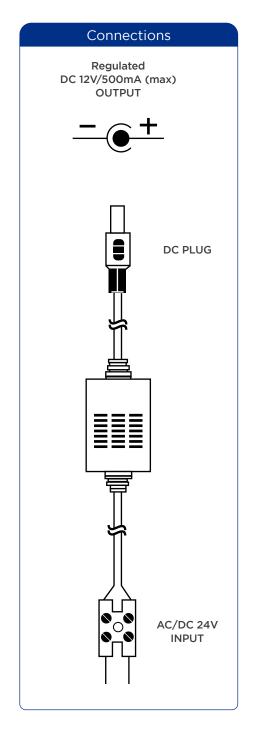

## VID2412CONV

Converts 24VAC power signals to 12VDC

## **Features**

- AC24V to DC12V power converter with DC plug cable 500mA max
- Input power: AC15~26V; DC15~28V
- · Output power: DC12V regulated
- For DC type cameras or video power sources conversion using AC24V for professional CCTV installation

## **Specifications**

| Input Power    | AC15~26V; DC15~28V                                                                 |
|----------------|------------------------------------------------------------------------------------|
| Output Power   | DC12V regulated                                                                    |
| Output Current | 500mA                                                                              |
| Material       | ABS plastic                                                                        |
| Cable          | Input side: 15cm, 22AWG, 2 pin terminal block<br>Output side: 15cm, 22AWG, DC Plug |
| Dimensions     | 1.1"(W) x 1"(H) x 2.5"(L)<br>- not including cable and connector                   |
| Weight         | 0.9 oz.                                                                            |