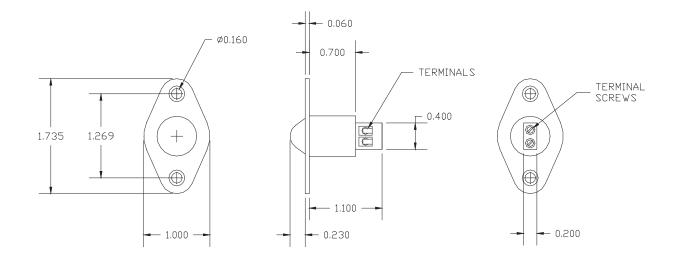

## **FEATURES:**

- \* 3/4" Dia. Recessed
- \* Terminals
- \* Screw Mount
- \* Spacer and Screws included
- \* Colors: White and Brown
- \* Lifetime Warranty
- \* Safety Approvals

| Part Number | Loop Type | Electrical<br>Configuration | Activates<br>When<br>Depressed<br>(Inch) | Maximum<br>Initial Contact<br>Resistance<br>(Ohm) | Maximum<br>Contact Rating<br>(W) | Maximum<br>Switching<br>Voltage<br>(VDC/VAC) | Maximum<br>Switching<br>Current<br>(A) |
|-------------|-----------|-----------------------------|------------------------------------------|---------------------------------------------------|----------------------------------|----------------------------------------------|----------------------------------------|
| VIP99-1T    | Closed    | N/O                         | 0.030                                    | .150                                              | 10                               | 100                                          | .500                                   |