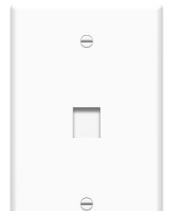

## 1-Gang, 1-Port Oversized Wall Plate, White, 10-Pack Part No. WP3301WH10

Our durable Oversized Wall Plates are available in White and Light Almond and come in your choice of blank, 1, 2, 3, 4, or 6 openings.

## Features & Benefits

1-Gang, 1-Port Oversized Wall Plate