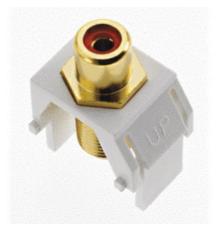

On-Q Red RCA to F-Connector, White Part No. WP3462WH

This high quality insert is for use in all Keystone Wall Plates

## Features & Benefits

| Standard RCA front jack                |                           | Supports distribution of home audio, home theater audio, and video. |              |  |
|----------------------------------------|---------------------------|---------------------------------------------------------------------|--------------|--|
| F-coaxial rear for hig<br>distribution | h quality audio and video |                                                                     |              |  |
| Specifications                         |                           |                                                                     |              |  |
| General Info                           |                           |                                                                     |              |  |
| Product Line                           | On-Q                      | UPC Number                                                          | 804428025214 |  |
| Country Of Origin                      | Taiwan, Province Of China |                                                                     |              |  |